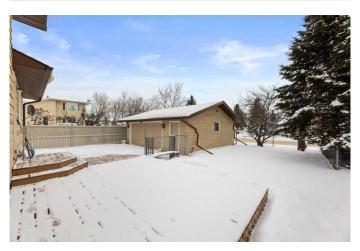

#### **Exterior**

Exterior Features Balcony, Storage

Lot Description Back Yard, Landscaped, Rectangular Lot

Roof Asphalt Shingle

Construction Wood Frame, Composite Siding

Foundation Wood