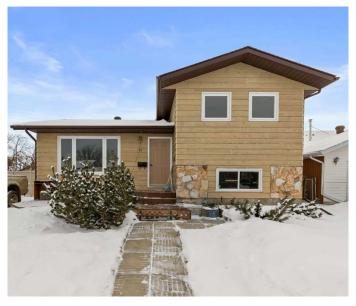

## \$399,000

3 Bedroom, 2.00 Bathroom, 1,022 sqft Residential on 0.11 Acres

NONE, Olds, Alberta

This charming well-maintained property offers comfort and convenience in a desirable neighborhood. Featuring 3 bedrooms and 2 bathrooms, the home boasts a spacious layout with a bright living area, a functional kitchen, and a cozy backyard perfect for relaxation or entertaining. A standout feature is the detached HEATED garage, providing ample storage and parking space. Conveniently located near schools, parks, and local amenities, this home is ideal for families or first-time buyers. Don't miss this opportunity to own a beautiful home in Olds!

#### **Essential Information**

MLS® # A2193742 Price \$399,000

Bedrooms 3
Bathrooms 2.00
Full Baths 2

Square Footage 1,022
Acres 0.11
Year Built 1987

Type Residential
Sub-Type Detached
Style 4 Level Split