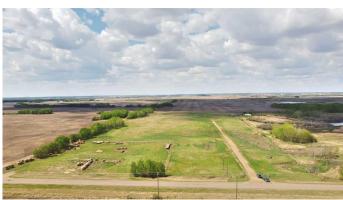

### \$59,900

0 Bedroom, 0.00 Bathroom, Land on 2.02 Acres

NONE, Rural Wainwright No. 61, M.D. of, Alberta

Welcome to Meadowlark Estates, a brand-new acreage community offering 7 spacious lots, each measuring 2 acres. Located less than 10 minutes north of Wainwright, these properties provide the perfect blend of peaceful country living with the convenience of nearby town amenities. Enjoy paved roads right to your driveway and soak in the beautiful unobstructed countryside views from your future dream home. Whether you're looking to build a family haven or a private retreat, these lots offer endless possibilitiesâ€"all at an affordable price. Don't miss your chance to secure a piece of this serene community. Build your dream home in Meadowlark Estates today!