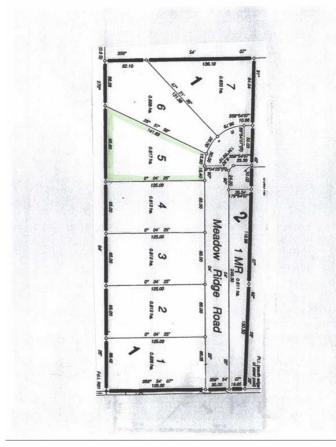

### \$59,900

0 Bedroom, 0.00 Bathroom, Land on 2.02 Acres

NONE, Rural Wainwright No. 61, M.D. of, Alberta

Welcome to Meadowlark Estates, a brand-new acreage community offering 7 spacious lots, each measuring 2 acres. Located less than 10 minutes north of Wainwright, these properties provide the perfect blend of peaceful country living with the convenience of nearby town amenities. Enjoy paved roads right to your driveway and soak in the beautiful unobstructed countryside views from your future dream home. Whether you're looking to build a family haven or a private retreat, these lots offer endless possibilitiesâ€"all at an affordable price. Don't miss your chance to secure a piece of this serene community. Build your dream home in Meadowlark Estates today!

# LOT 1 LOT 2 LOT A LOT A LOT A LOT A LOT A