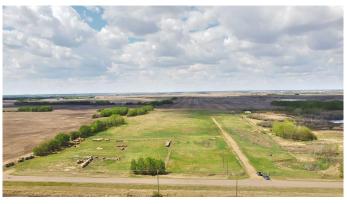

### \$59,900

0 Bedroom, 0.00 Bathroom, Land on 2.01 Acres

NONE, Rural Wainwright No. 61, M.D. of, Alberta

Welcome to Meadowlark Estates, a brand-new acreage community offering 7 spacious lots, each measuring 2 acres. Located less than 10 minutes north of Wainwright, these properties provide the perfect blend of peaceful country living with the convenience of nearby town amenities. Enjoy paved roads right to your driveway and soak in the beautiful unobstructed countryside views from your future dream home. Whether you're looking to build a family haven or a private retreat, these lots offer endless possibilitiesâ€"all at an affordable price. Don't miss your chance to secure a piece of this serene community. Build your dream home in Meadowlark Estates today!