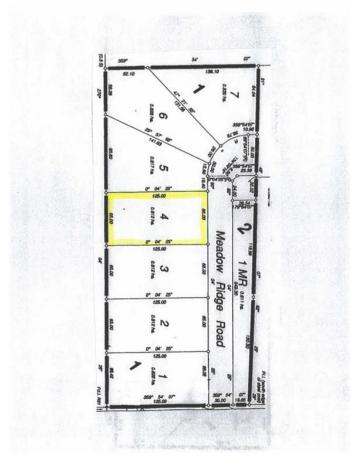

### \$59,900

0 Bedroom, 0.00 Bathroom, Land on 2.01 Acres

NONE, Rural Wainwright No. 61, M.D. of, Alberta

Welcome to Meadowlark Estates, a brand-new acreage community offering 7 spacious lots, each measuring 2 acres. Located less than 10 minutes north of Wainwright, these properties provide the perfect blend of peaceful country living with the convenience of nearby town amenities. Enjoy paved roads right to your driveway and soak in the beautiful unobstructed countryside views from your future dream home. Whether you're looking to build a family haven or a private retreat, these lots offer endless possibilitiesâ€"all at an affordable price. Don't miss your chance to secure a piece of this serene community. Build your dream home in Meadowlark Estates today!

### **Community Information**

Address Pt Ne-24-45-7-w4

Subdivision NONE

City Rural Wainwright No. 61, M.D. of

County Wainwright No. 61, M.D. of

Province Alberta
Postal Code T9W 1T1