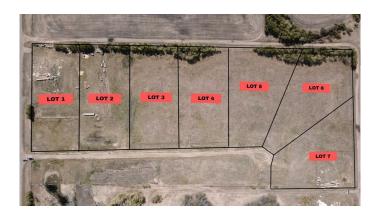

### \$59,900

0 Bedroom, 0.00 Bathroom, Land on 2.01 Acres

NONE, Rural Wainwright No. 61, M.D. of, Alberta

Welcome to Meadowlark Estates, a brand-new acreage community offering 7 spacious lots, each measuring 2 acres. Located less than 10 minutes north of Wainwright, these properties provide the perfect blend of peaceful country living with the convenience of nearby town amenities. Enjoy paved roads right to your driveway and soak in the beautiful unobstructed countryside views from your future dream home. Whether you're looking to build a family haven or a private retreat, these lots offer endless possibilitiesâ€"all at an affordable price. Don't miss your chance to secure a piece of this serene community. Build your dream home in Meadowlark Estates today!