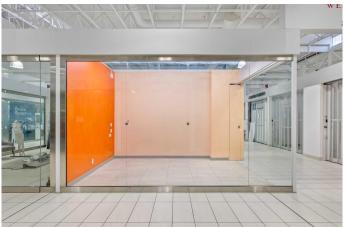

#### \$99,900

0 Bedroom, 0.00 Bathroom, Commercial on 0.00 Acres

NONE, Rural Rocky View County, Alberta

Why rent an office when you can own your own commercial space with the chance of it appreciating? CORNER UNIT - BUILT OUT -GOOD OPPORTUNITY. It's finally a good time to start investing in this mall as prices have come down, while the mall is becoming busier and busier each day. Get in while the prices are low and it's a great deal. There are many businesses doing really well in this mall now, such as the electric scooter shop (they bought multiple units), hair salons, tailors, and many others. The owner renovated this unit, putting in flooring, electrical, paint, and more. It's ready to be used as an office or another type of business. The play place above is a very popular family destination, allowing them to shop around at the same time. The condo fees here are low, only \$297.01 per month. Other types of businesses seen here include gift shops, ice cream, cafes, rugs, tech repairs, real estate offices, hair salons, barbers, tailors, collector items, health products, cultural stores, and many more. This would be a good location to set up if you also had an online store and needed a storefront. There is also plenty of parking, including underground parking for the winter days. In addition, many events are held here, bringing in new people to the mall and supporting other businesses. Best of all, everyone is friendly and gets along with each other. You don't see that often with businesses. Call your favorite realtor for a