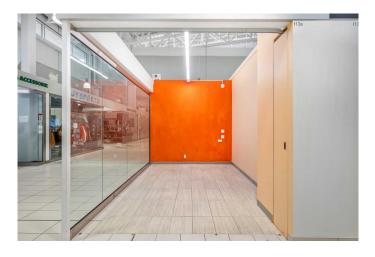

#### \$99,900

0 Bedroom, 0.00 Bathroom, Commercial on 0.00 Acres

NONE, Rural Rocky View County, Alberta

Why rent an office when you can own your own commercial space with the chance of it appreciating? CORNER UNIT - BUILT OUT -GOOD OPPORTUNITY. It's finally a good time to start investing in this mall as prices have come down, while the mall is becoming busier and busier each day. Get in while the prices are low and it's a great deal. There are many businesses doing really well in this mall now, such as the electric scooter shop (they bought multiple units), hair salons, tailors, and many others. The owner renovated this unit, putting in flooring, electrical, paint, and more. It's ready to be used as an office or another type of business. The play place above is a very popular family destination, allowing them to shop around at the same time. The condo fees here are low, only \$297.01 per month. Other types of businesses seen here include gift shops, ice cream, cafes, rugs, tech repairs, real estate offices, hair salons, barbers, tailors, collector items, health products, cultural stores, and many more. This would be a good location to set up if you also had an online store and needed a storefront. There is also plenty of parking, including underground parking for the winter days. In addition, many events are held here, bringing in new people to the mall and supporting other businesses. Best of all, everyone is friendly and gets along with each other. You don't see that often with businesses. Call your favorite realtor for a