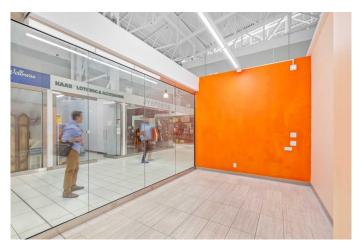

#### \$99,900

0 Bedroom, 0.00 Bathroom, Commercial on 0.00 Acres

NONE, Rural Rocky View County, Alberta

Why rent an office when you can own your own commercial space with the chance of it appreciating? CORNER UNIT - BUILT OUT -GOOD OPPORTUNITY. It's finally a good time to start investing in this mall as prices have come down, while the mall is becoming busier and busier each day. Get in while the prices are low and it's a great deal. There are many businesses doing really well in this mall now, such as the electric scooter shop (they bought multiple units), hair salons, tailors, and many others. The owner renovated this unit, putting in flooring, electrical, paint, and more. It's ready to be used as an office or another type of business. The play place above is a very popular family destination, allowing them to shop around at the same time. The condo fees here are low, only \$297.01 per month. Other types of businesses seen here include gift shops, ice cream, cafes, rugs, tech repairs, real estate offices, hair salons, barbers, tailors, collector items, health products, cultural stores, and many more. This would be a good location to set up if you also had an online store and needed a storefront. There is also plenty of parking, including underground parking for the winter days. In addition, many events are held here, bringing in new people to the mall and supporting other businesses. Best of all, everyone is friendly and gets along with each other. You don't see that often with businesses. Call your favorite realtor for a