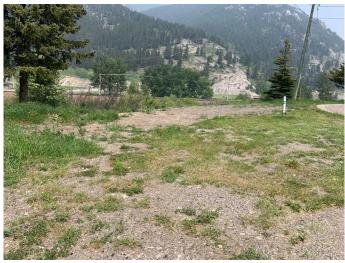

#### \$140,000

0 Bedroom, 0.00 Bathroom, Land on 0.16 Acres

NONE, Blairmore, Alberta

This charming corner lot is serviced and located on a peaceful street on the east end of Blairmore. Gorgeous mountain views make this an ideal location to build a family home, weekend retreat, or an exciting opportunity for a rental property. The lot is perfectly suited for a home with a walkout basement and the sellers are willing to share their building plans with potential buyers. This desirable location in Blairmore is quiet, but conveniently close to important local amenities. Bike and hiking trails, the Pass Powder Keg Ski Hill, and Crowsnest Pass Golf Club are close by and easily accessible. This is the perfect place to enjoy the natural beauty of the Crowsnest Pass.