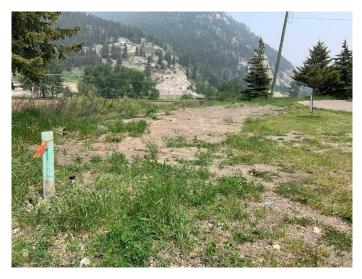

#### \$140,000

0 Bedroom, 0.00 Bathroom, Land on 0.16 Acres

NONE, Blairmore, Alberta

This charming corner lot is serviced and located on a peaceful street on the east end of Blairmore. Gorgeous mountain views make this an ideal location to build a family home, weekend retreat, or an exciting opportunity for a rental property. The lot is perfectly suited for a home with a walkout basement and the sellers are willing to share their building plans with potential buyers. This desirable location in Blairmore is quiet, but conveniently close to important local amenities. Bike and hiking trails, the Pass Powder Keg Ski Hill, and Crowsnest Pass Golf Club are close by and easily accessible. This is the perfect place to enjoy the natural beauty of the Crowsnest Pass.