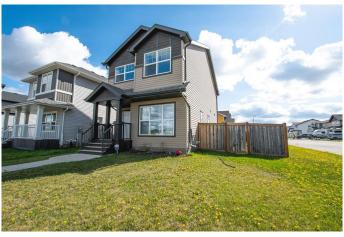

## \$349,900

3 Bedroom, 3.00 Bathroom, 1,422 sqft Residential on 0.10 Acres

Crystal Landing, Grande Prairie, Alberta

Welcome to this well maintained two-storey home located on a spacious corner lot in Crystal Landing. Offering excellent curb appeal and practical features, this property is perfect for families or first-time buyers looking for comfort, style, and room to grow. Step inside to an open-concept main floor that's bright and welcoming, thanks to large windows that flood the space with natural light. The kitchen features rich dark cabinetry, a central island with seating, and ample counter spaceâ€"ideal for cooking, entertaining, or gathering with family. The layout flows seamlessly into the dining and living areas, and a convenient half bathroom completes the main level. Upstairs, you'II find a thoughtfully designed layout with laundry conveniently located on the second floor, saving you trips up and down the stairs. The primary bedroom includes its own private 3pc ensuite, while two additional bedrooms share a full bathroomâ€"perfect for kids, guests, or a home office setup. The basement is undeveloped, offering endless potential to customize and add valueâ€"create a rec room, additional bedroom, or home gym based on your needs. Enjoy the fully fenced and landscaped backyard complete with deck, firepit & flowerbed. The home also features a rear parking pad with space for two vehicles and plenty of street parking along the side, thanks to its corner lot placement. Located in the desirable Crystal Landing neighbourhood, close to parks, walking trails, and all amenitiesâ€"this home delivers comfort,

### **Exterior**

Exterior Features None

Lot Description Corner Lot

Roof Asphalt Shingle

Construction Vinyl Siding

Foundation Poured Concrete