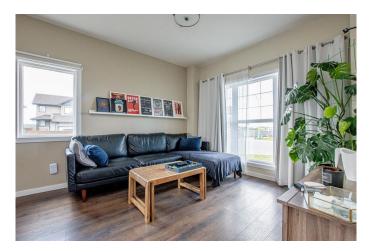

## \$349,900

3 Bedroom, 3.00 Bathroom, 1,422 sqft Residential on 0.10 Acres

Crystal Landing, Grande Prairie, Alberta

Welcome to this well maintained two-storey home located on a spacious corner lot in Crystal Landing. Offering excellent curb appeal and practical features, this property is perfect for families or first-time buyers looking for comfort, style, and room to grow. Step inside to an open-concept main floor that's bright and welcoming, thanks to large windows that flood the space with natural light. The kitchen features rich dark cabinetry, a central island with seating, and ample counter spaceâ€"ideal for cooking, entertaining, or gathering with family. The layout flows seamlessly into the dining and living areas, and a convenient half bathroom completes the main level. Upstairs, you'II find a thoughtfully designed layout with laundry conveniently located on the second floor, saving you trips up and down the stairs. The primary bedroom includes its own private 3pc ensuite, while two additional bedrooms share a full bathroomâ€"perfect for kids, guests, or a home office setup. The basement is undeveloped, offering endless potential to customize and add valueâ€"create a rec room, additional bedroom, or home gym based on your needs. Enjoy the fully fenced and landscaped backyard complete with deck, firepit & flowerbed. The home also features a rear parking pad with space for two vehicles and plenty of street parking along the side, thanks to its corner lot placement. Located in the desirable Crystal Landing neighbourhood, close to parks, walking trails, and all amenitiesâ€"this home delivers comfort,

## Interior

Interior Features Built-in Features, Kitchen Island, Open Floorplan, See Remarks Appliances Dishwasher, Dryer, Microwave, Refrigerator, Washer, Stove(s)

Heating Forced Air

Cooling None
Has Basement Yes