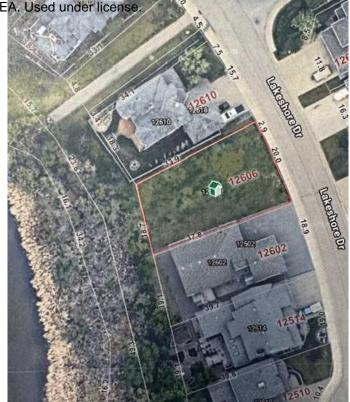

#### \$214,900

0 Bedroom, 0.00 Bathroom, Land on 0.17 Acres

Crystal Lake Estates, Grande Prairie, Alberta

BUILD YOUR DREAM HOME ON THIS LARGE LOT IN CRYSTAL LAKE ESTATES!!! This property backs onto Crystal Lake and you will enjoy the walking trails that go all around the lake. This property measures 18.6 meters across the front and 37.8 deep. Don't miss out on this lot in Crystal Lake Estates and start building your home this spring!!! Drive by and take a look.

### **Community Information**

Address 12606 Lakeshore Drive Subdivision Crystal Lake Estates

City Grande Prairie
County Grande Prairie

Province Alberta
Postal Code T8X 8C6