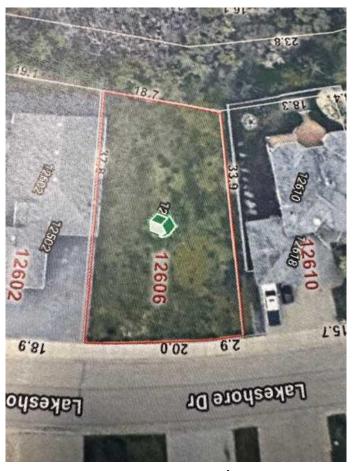

#### \$214,900

0 Bedroom, 0.00 Bathroom, Land on 0.17 Acres

Crystal Lake Estates, Grande Prairie, Alberta

BUILD YOUR DREAM HOME ON THIS LARGE LOT IN CRYSTAL LAKE ESTATES!!! This property backs onto Crystal Lake and you will enjoy the walking trails that go all around the lake. This property measures 18.6 meters across the front and 37.8 deep. Don't miss out on this lot in Crystal Lake Estates and start building your home this spring!!! Drive by and take a look.

### **Community Information**

Address 12606 Lakeshore Drive Subdivision Crystal Lake Estates

City Grande Prairie
County Grande Prairie

Province Alberta
Postal Code T8X 8C6