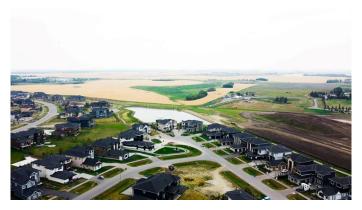

### \$550,000

0 Bedroom, 0.00 Bathroom, Land on 0.20 Acres

Cambridge Park, Rural Rocky View County, Alberta

\*LARGE FULLY SERVICED LOTS 18 MINUTES FROM DOWNTOWN CALGARY\* LIMITED SUPPLY LEFT. LOT 48 IS A NEARLY 8,600SF WALK-OUT LOT (52FT x 164FT) BACKING ONTO A POND in the sought after estate community of Knightsbridge at Cambridge Park! You may bring a builder of your choosing, build yourself, or arrange with the seller to build a home. If this lot doesn't suit your needs, there are many options available. Most lots are walk-outs and range from 50ft to 65ft wide. Total lot area ranges from around 6,500sf to 13,000sf. These aren't your regular city lots with cookie cutter homes, these lots are made to fit a variety of custom homes with triple or quadruple, front or side drive attached garages, with 50% allowable lot coverage you can build the home of your dreams, the way you want it! Cambridge Park offers large lots accommodating varying sizes and styles of homes, take a drive through the area to see the development potential. This community is five minutes to Calgary, Chestermere, and East Hills, 18 minutes to Downtown Calgary, and provides quick access to Stoney Trail, Highway 1, and McKnight Blvd making it easy to get anywhere in and around the city. Located near shopping centres, public and private schools, Khalsa school's, parks, and many other amenities, while still offering quiet country-living with wide open green spaces, walking paths, and playgrounds. Don't miss