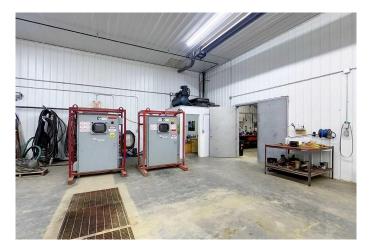

## \$749,000

0 Bedroom, 0.00 Bathroom, Commercial on 30.39 Acres

NONE, Rural Yellowhead County, Alberta

Large shop on 30.39 acres zoned Commercial District conveniently located on the Golf Course road, a stones throw from the town of Edson. The building offers 3619 sqft of space. This space includes 2239 sqft of shop space, large storage/workshop area, restroom, a reception area and an office.