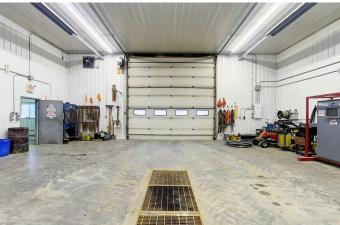

## \$749,000

0 Bedroom, 0.00 Bathroom, Commercial on 30.39 Acres

NONE, Rural Yellowhead County, Alberta

Large shop on 30.39 acres zoned Commercial District conveniently located on the Golf Course road, a stones throw from the town of Edson. The building offers 3619 sqft of space. This space includes 2239 sqft of shop space, large storage/workshop area, restroom, a reception area and an office.