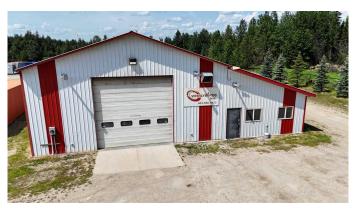

## \$749,000

0 Bedroom, 0.00 Bathroom, Commercial on 30.39 Acres

NONE, Rural Yellowhead County, Alberta

Large shop on 30.39 acres zoned Commercial District conveniently located on the Golf Course road, a stones throw from the town of Edson. The building offers 3619 sqft of space. This space includes 2239 sqft of shop space, large storage/workshop area, restroom, a reception area and an office.