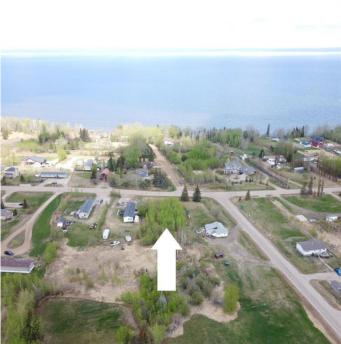

#### \$99,900

0 Bedroom, 0.00 Bathroom, Land on 1.00 Acres

NONE, Widewater, Alberta

Build your dream home on this beautiful 1 acre lot close to the shores of Lesser Slave lake, in the quiet and cozy Hamlet of Widewater, Alberta. This lot is only 5 minutes from the Canyon Creek Beach and Boat Harbor and 15 minutes from the town of Slave Lake. Enjoy the peace and quiet of country style living, love where you live!

### **Community Information**

| Address     | 9 Southshore Drive E                |
|-------------|-------------------------------------|
| Subdivision | NONE                                |
| City        | Widewater                           |
| County      | Lesser Slave River No. 124, M.D. of |
| Province    | Alberta                             |
| Postal Code | T0G 2M0                             |

### Exterior

Lot Description Brush, Native Plants, Open Lot