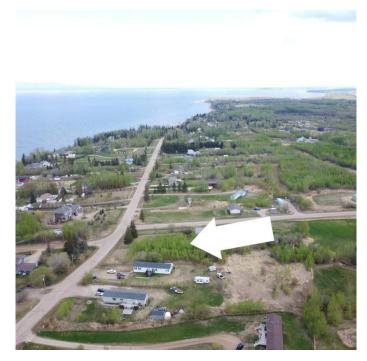

#### \$99,900

0 Bedroom, 0.00 Bathroom, Land on 1.00 Acres

NONE, Widewater, Alberta

Build your dream home on this beautiful 1 acre lot close to the shores of Lesser Slave lake, in the quiet and cozy Hamlet of Widewater, Alberta. This lot is only 5 minutes from the Canyon Creek Beach and Boat Harbor and 15 minutes from the town of Slave Lake. Enjoy the peace and quiet of country style living, love where you live!

### **Community Information**

| Address     | 9 Southshore Drive E                |
|-------------|-------------------------------------|
| Subdivision | NONE                                |
| City        | Widewater                           |
| County      | Lesser Slave River No. 124, M.D. of |
| Province    | Alberta                             |
| Postal Code | T0G 2M0                             |

### Exterior

Lot Description Brush, Native Plants, Open Lot