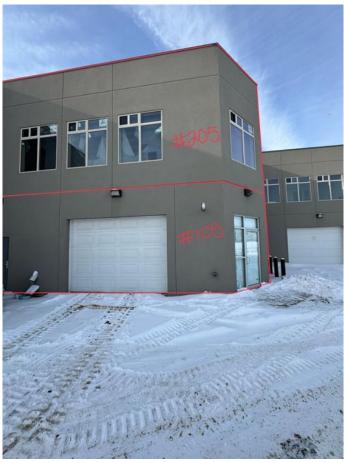

#### \$149,900

0 Bedroom, 0.00 Bathroom, Commercial on 0.00 Acres

Railtown., Grande Prairie, Alberta

NEW PRICE=NEW OPPORTUNITY!!! 915sq.ft. of partially developed Second-Floor Space in Railtown offering High Exposure Location.

A fantastic opportunity to design your ideal professional space, office, personal services or studio that fits your needs exactly. This unit features large windows, high ceilings, and great exposure off Resources Road, a high-traffic area that offers excellent visibility for your business. The complex offers good parking & signage options and the price point is well below replacement value. The space is currently part of four individual units that could be combined in different configurations to fit your needs with up to 4266sq.ft of space over two-floors.