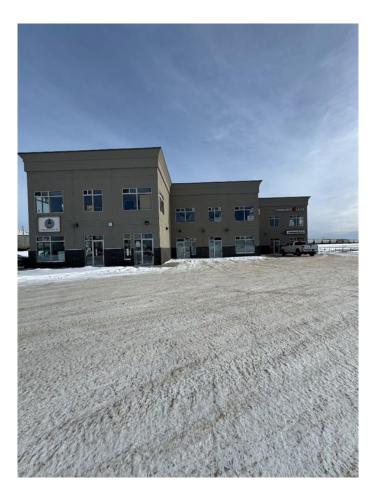

#### \$149,900

0 Bedroom, 0.00 Bathroom, Commercial on 0.00 Acres

Railtown., Grande Prairie, Alberta

NEW PRICE=NEW OPPORTUNITY!!! 915sq.ft. of partially developed Second-Floor Space in Railtown offering High Exposure Location.

A fantastic opportunity to design your ideal professional space, office, personal services or studio that fits your needs exactly. This unit features large windows, high ceilings, and great exposure off Resources Road, a high-traffic area that offers excellent visibility for your business. The complex offers good parking & signage options and the price point is well below replacement value. The space is currently part of four individual units that could be combined in different configurations to fit your needs with up to 4266sq.ft of space over two-floors.