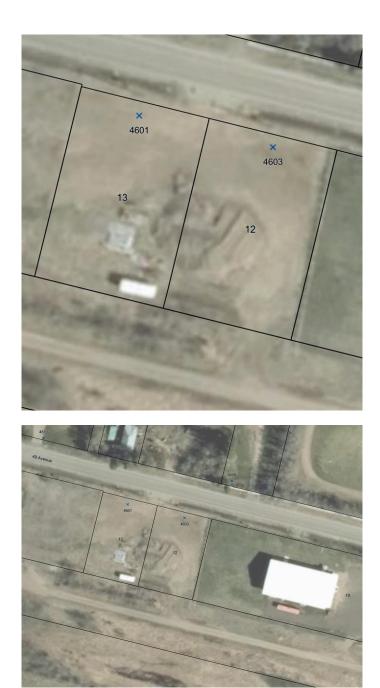

# \$65,000 - 4601-4603 49 Avenue, Dewberry

MLS® #A2192362

#### \$65,000

0 Bedroom, 0.00 Bathroom, Land on 0.70 Acres

Dewberry, Dewberry, Alberta

2 Commercial Lots for Sale with a Steel Building Package Available! Buyer to construct the building, with a pre-designed 30'x45' steel building package ready for use in Dewberry, Alberta. Dewberry is a small community located in the County of Vermilion approximately 66km from the City of Lloydminster and 50km from the town of Vermilion. These high-visibility lots offer excellent frontage, making them ideal for a wide range of businesses, from retail and office space to or service-based enterprises plus many more options.

## **Community Information**

| Address                | 4601-4603 49 Avenue                                           |
|------------------------|---------------------------------------------------------------|
| Subdivision            | Dewberry                                                      |
| City                   | Dewberry                                                      |
| County                 | Vermilion River, County of                                    |
| Province               | Alberta                                                       |
| Postal Code            | T0B 0E3                                                       |
| Amenities              |                                                               |
| Utilities              | Electricity at Lot Line, Natural Gas at Lot Line, See Remarks |
| Exterior               |                                                               |
| Lot Description        | Rectangular Lot, Level                                        |
| Additional Information |                                                               |
| Date Listed            | February 5th, 2025                                            |
| Days on Market         | 99                                                            |