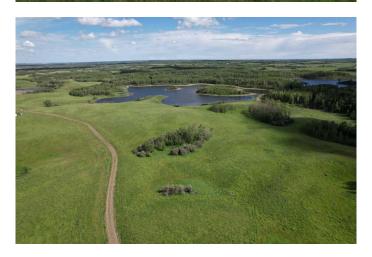

## \$799,000

0 Bedroom, 0.00 Bathroom, Land on 127.66 Acres

NONE, Rural Red Deer County, Alberta

LOOKING TO BUILD or NEEDING GRAZING LAND (ungrazed in 2025)!! Â Hard to find quarter just 14 minutes east of Red Deer & 8 minutes from Pine Lake! Â The 127..66 +/acres of mixed topography on this special quarter offer stunning distant horizon views & high build sites overlooking several large water bodies including a dual island water body shared with the Red Deer Fish & Game Association Habitat Land. A Excellent barbed wire cross-fences & perimeter fences surround this pasture quarter currently in tame and native grass with approximately 60 +/- acres being cultivatable. A The balance of the acres are knob & kettle type Parkland offering amazing grazing & treed habitat for moose, deer, upland birds, and waterfowl. Upgraded newly paved approach into the property provides easy access off paved highway 816 & extends nearly the full 1/2 mile from the west to the east property lines. A New water well (50.0 gallons per minute) & EQUS power service installed on this parcel making it easy to service for your dream home & yard site build out. A Surface lease revenue of \$4500 annual. Â Land doesn't come much better located and offer the lifestyle, recreation, grazing, and investment opportunity that this one does! A Just minutes to the CITY & the LAKE!

#### **Amenities**

Waterfront Pond, See Remarks