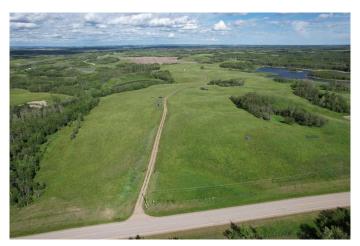

## \$799,000

0 Bedroom, 0.00 Bathroom, Land on 127.66 Acres

NONE, Rural Red Deer County, Alberta

LOOKING TO BUILD or NEEDING GRAZING LAND (ungrazed in 2025)!! Â Hard to find quarter just 14 minutes east of Red Deer & 8 minutes from Pine Lake! Â The 127..66 +/acres of mixed topography on this special quarter offer stunning distant horizon views & high build sites overlooking several large water bodies including a dual island water body shared with the Red Deer Fish & Game Association Habitat Land. A Excellent barbed wire cross-fences & perimeter fences surround this pasture quarter currently in tame and native grass with approximately 60 +/- acres being cultivatable. A The balance of the acres are knob & kettle type Parkland offering amazing grazing & treed habitat for moose, deer, upland birds, and waterfowl. Upgraded newly paved approach into the property provides easy access off paved highway 816 & extends nearly the full 1/2 mile from the west to the east property lines. A New water well (50.0 gallons per minute) & EQUS power service installed on this parcel making it easy to service for your dream home & yard site build out. A Surface lease revenue of \$4500 annual. Â Land doesn't come much better located and offer the lifestyle, recreation, grazing, and investment opportunity that this one does! A Just minutes to the CITY & the LAKE!