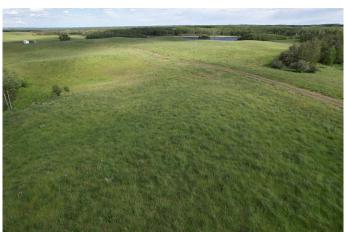

## \$799,000

0 Bedroom, 0.00 Bathroom, Land on 127.66 Acres

NONE, Rural Red Deer County, Alberta

LOOKING TO BUILD or NEEDING GRAZING LAND (ungrazed in 2025)!! Â Hard to find quarter just 14 minutes east of Red Deer & 8 minutes from Pine Lake! Â The 127..66 +/acres of mixed topography on this special quarter offer stunning distant horizon views & high build sites overlooking several large water bodies including a dual island water body shared with the Red Deer Fish & Game Association Habitat Land. A Excellent barbed wire cross-fences & perimeter fences surround this pasture quarter currently in tame and native grass with approximately 60 +/- acres being cultivatable. A The balance of the acres are knob & kettle type Parkland offering amazing grazing & treed habitat for moose, deer, upland birds, and waterfowl. Upgraded newly paved approach into the property provides easy access off paved highway 816 & extends nearly the full 1/2 mile from the west to the east property lines. A New water well (50.0 gallons per minute) & EQUS power service installed on this parcel making it easy to service for your dream home & yard site build out. A Surface lease revenue of \$4500 annual. Â Land doesn't come much better located and offer the lifestyle, recreation, grazing, and investment opportunity that this one does! A Just minutes to the CITY & the LAKE!