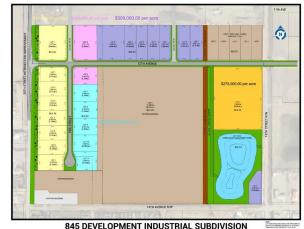

#### NONE, Coaldale, Alberta

Position your business for success with this 1.08 (+/-) acre Industry -zoned lot, located within Coaldale's expanding industrial corridor. Situated in the 845 Development Industrial Subdivision, this prime commercial opportunity offers flexible lot sizes ranging from 1 to 8 acres, providing scalable solutions for a variety of commercial and industrial operations.