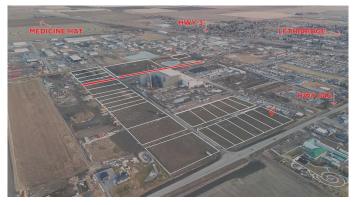

#### \$428,270

0 Bedroom, 0.00 Bathroom, Land on 1.13 Acres

NONE, Coaldale, Alberta

Position your business for success with this 1.13 (+/-) acre Highway Commercial-zoned lot, located within Coaldale's expanding industrial corridor. Situated in the 845 Development Industrial Subdivision, this prime commercial opportunity offers flexible lot sizes ranging from 1 to 8 acres, providing scalable solutions for a variety of commercial and industrial operations.

The development features direct access from Highway 845, a highly traveled route in the area that connects to Alberta Highway 3 which is a major transportation passageway for logistics, material transport, and industrial supply chains. This strategic location enhances connectivity and accessibility for businesses requiring efficient transportation solutions.

Over the past few years, Coaldale has evolved into a business hub with an impressive growth rate, supported by numerous commercial ventures. One of the most significant developments is the NewCold facility project, which is attracting more industry to the community. Coaldale also benefits from the new Malloy Landing residential subdivision, the state-of-the-art Shift Community Recreation Centre, and a growing number of commercial and industrial enterprises. With cost-effective commercial & industrial land, a competitive commercial property tax rate, and attractive incentives, Coaldale presents a compelling opportunity for business relocation, expansion, and investment. Secure