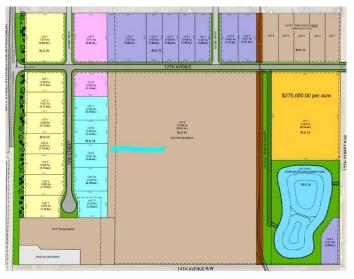

#### \$428,270

0 Bedroom, 0.00 Bathroom, Land on 1.13 Acres

NONE, Coaldale, Alberta

Position your business for success with this 1.13 (+/-) acre Highway Commercial-zoned lot, located within Coaldale's expanding industrial corridor. Situated in the 845 Development Industrial Subdivision, this prime commercial opportunity offers flexible lot sizes ranging from 1 to 8 acres, providing scalable solutions for a variety of commercial and industrial operations.

## **Additional Information**

| Date Listed    | February 3rd, 2025     |
|----------------|------------------------|
| Days on Market | 186                    |
| Zoning         | C-2 Highway Commercial |