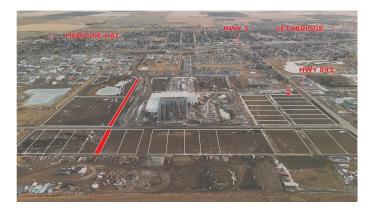

#### \$428,270

0 Bedroom, 0.00 Bathroom, Land on 1.13 Acres

NONE, Coaldale, Alberta

Position your business for success with this 1.13 (+/-) acre Highway Commercial-zoned lot, located within Coaldale's expanding industrial corridor. Situated in the 845 Development Industrial Subdivision, this prime commercial opportunity offers flexible lot sizes ranging from 1 to 8 acres, providing scalable solutions for a variety of commercial and industrial operations.

The development features direct access from Highway 845, a highly traveled route in the area that connects to Alberta Highway 3 which is a major transportation passageway for logistics, material transport, and industrial supply chains. This strategic location enhances connectivity and accessibility for businesses requiring efficient transportation solutions.

Over the past few years, Coaldale has evolved into a business hub with an impressive growth rate, supported by numerous commercial ventures. One of the most significant developments is the NewCold facility project, which is attracting more industry to the community. Coaldale also benefits from the new Malloy Landing residential subdivision, the state-of-the-art Shift Community Recreation Centre, and a growing number of commercial and industrial enterprises. With cost-effective commercial & industrial land, a competitive commercial property tax rate, and attractive incentives, Coaldale presents a compelling opportunity for business relocation, expansion, and investment. Secure