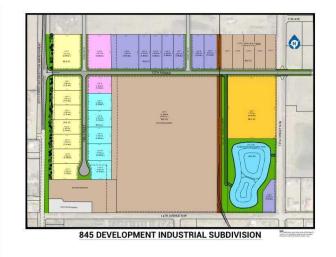

#### \$428,270

0 Bedroom, 0.00 Bathroom, Land on 1.13 Acres

NONE, Coaldale, Alberta

Position your business for success with this 1.13 (+/-) acre Highway Commercial-zoned lot, located within Coaldale's expanding industrial corridor. Situated in the 845 Development Industrial Subdivision, this prime commercial opportunity offers flexible lot sizes ranging from 1 to 8 acres, providing scalable solutions for a variety of commercial and industrial operations.

### **Additional Information**

| Date Listed    | February 3rd, 2025     |
|----------------|------------------------|
| Days on Market | 186                    |
| Zoning         | C-2 Highway Commercial |