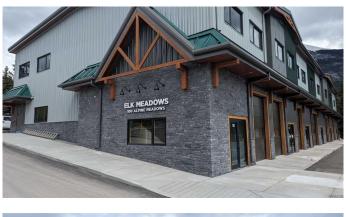

#### \$23

0 Bedroom, 0.00 Bathroom, Commercial on 1.50 Acres

Elk Run, Canmore, Alberta

Elk Meadows is Canmore's newest warehouse development to showcase an updated Alpine architecture. With high exposure to Elk Run Boulevard and proximity to the Trans Canada Hwy it provides quick access to all parts of Canmore and surrounding areas. This building is well engineered using structural steel and concrete floors on two levels. A total size of 4,472 sq ft on two levels the bay comes with a 12â€<sup>™</sup>X12â€<sup>™</sup> front drive-in door providing convenient loading into the 16' high bay. On the 2nd level another high ceiling of 12' is well suited for open space and active uses. Ample power of 200A 208V is available along with a full sprinkler system throughout. The best feature of this end bay is the wrap around windows giving it that wide open concept and mountain views. This is a great opportunity for contractors, service companies, breweries, recreational facilities, offices, studio and pubs. A tenant improvement allowance is negotiable, Available Immediately!

# **Community Information**

| Address     | 1106 & 1206, 100 Alpine Meadows |
|-------------|---------------------------------|
| Subdivision | Elk Run                         |
| City        | Canmore                         |
| County      | Bighorn No. 8, M.D. of          |
| Province    | Alberta                         |
| Postal Code | T1W 1L1                         |
|             |                                 |