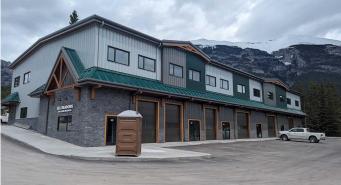

#### \$23

0 Bedroom, 0.00 Bathroom, Commercial on 1.50 Acres

Elk Run, Canmore, Alberta

Elk Meadows is Canmore's newest warehouse development to showcase an updated Alpine architecture. With high exposure to Elk Run Boulevard and proximity to the Trans Canada Hwy it provides quick access to all parts of Canmore and surrounding areas. This building is well engineered using structural steel and concrete floors on two levels. A total size of 4,472 sq ft on two levels the bay comes with a 12â€<sup>™</sup>X12â€<sup>™</sup> front drive-in door providing convenient loading into the 16' high bay. On the 2nd level another high ceiling of 12' is well suited for open space and active uses. Ample power of 200A 208V is available along with a full sprinkler system throughout. The best feature of this end bay is the wrap around windows giving it that wide open concept and mountain views. This is a great opportunity for contractors, service companies, breweries, recreational facilities, offices, studio and pubs. A tenant improvement allowance is negotiable, Available Immediately!

# **Community Information**

| Address     | 1106 & 1206, 100 Alpine Meadows |
|-------------|---------------------------------|
| Subdivision | Elk Run                         |
| City        | Canmore                         |
| County      | Bighorn No. 8, M.D. of          |
| Province    | Alberta                         |
| Postal Code | T1W 1L1                         |
|             |                                 |