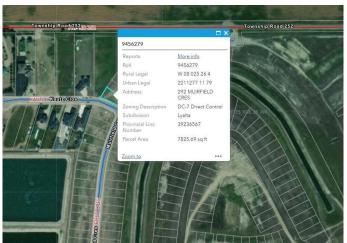

MLS® # A2191727 Price \$219,900

Bathrooms 0.00
Acres 0.18
Type Land

Sub-Type Residential Land

Status Active

### **Community Information**

Address 292 Muirfield Crescent

Subdivision Lakes of Muirfield

City Lyalta

County Wheatland County

Province Alberta
Postal Code T0J 1Y1

#### **Additional Information**

Date Listed February 1st, 2025

Days on Market 126

Zoning R-1

HOA Fees 85

HOA Fees Freq. MON