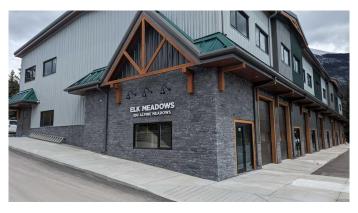

#### \$20

0 Bedroom, 0.00 Bathroom, Commercial on 1.50 Acres

Elk Run, Canmore, Alberta

Elk Meadows is Canmore's newest warehouse development to showcase an updated Alpine architecture. With high exposure to Elk Run Boulevard and proximity to the Trans Canada Hwy it provides quick access to all parts of Canmore and surrounding areas. This building is well engineered using structural steel and concrete floors on two levels. The upper level of 2,372 sq ft has high 12' ceilings ideally suited for open space and active uses. 100A 208V power is metered separately along with a full sprinkler system throughout. The best feature of this end bay is the wrap around windows giving it an open concept layout and mountain views. This is a great opportunity for office, studios, retail, pubs, training centers and pet care. A tenant improvement allowance is negotiable, Available Immediately!

#### **Essential Information**

MLS® # A2191725

Price \$20

Bathrooms 0.00

Acres 1.50

Year Built 2024

Type Commercial

Sub-Type Industrial