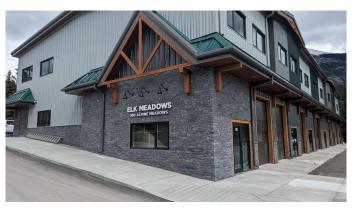

# \$26 - 1106, 100 Alpine Meadows, Canmore

MLS® #A2191720

## \$26

0 Bedroom, 0.00 Bathroom, Commercial on 1.50 Acres

Elk Run, Canmore, Alberta

Elk Meadows is Canmore's newest warehouse development to showcase an updated Alpine architecture. With high exposure to Elk Run Boulevard and proximity to the Trans Canada Hwy it provides quick access to all parts of Canmore and surrounding areas. This building is well engineered using structural steel and concrete floors on two levels. The main floor space 2,100 sq ft comes with a 12'X12' front drive-in door providing convenient loading into the 16' high bay. Ample power of 100A 208V is available along with a full sprinkler system throughout. The best feature of this end bay is the wrap around windows giving it an open concept layout and mountain views. This is a great opportunity for contractors, service companies, breweries, pubs, recreational facilities and storage. A tenant improvement allowance is negotiable, Available Immediately!