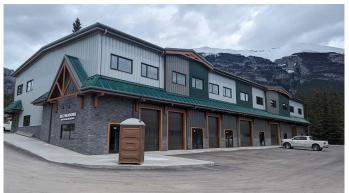

# \$26 - 1106, 100 Alpine Meadows, Canmore

MLS® #A2191720

## \$26

0 Bedroom, 0.00 Bathroom, Commercial on 1.50 Acres

Elk Run, Canmore, Alberta

Elk Meadows is Canmore's newest warehouse development to showcase an updated Alpine architecture. With high exposure to Elk Run Boulevard and proximity to the Trans Canada Hwy it provides quick access to all parts of Canmore and surrounding areas. This building is well engineered using structural steel and concrete floors on two levels. The main floor space 2,100 sq ft comes with a 12'X12' front drive-in door providing convenient loading into the 16' high bay. Ample power of 100A 208V is available along with a full sprinkler system throughout. The best feature of this end bay is the wrap around windows giving it an open concept layout and mountain views. This is a great opportunity for contractors, service companies, breweries, pubs, recreational facilities and storage. A tenant improvement allowance is negotiable, Available Immediately!