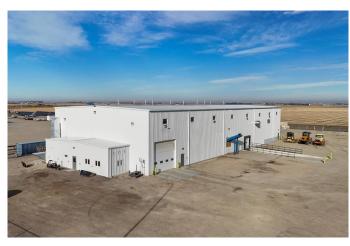

## \$3,650,000

0 Bedroom, 0.00 Bathroom, Commercial on 3.39 Acres

NONE, Coaldale, Alberta

This newer exceptional industrial property offers a rare opportunity in the expanding Town of Coaldale. Transport access is right out the front gate and this listing is just a few blocks away from Highway 3, one of Southern Alberta's major highways. Situated on 3.39 acres, the site features a fully fenced gravel yard, providing ample space for machinery, equipment storage, and secure operations. The 16,116-square-foot industrial building is designed to accommodate a variety of industrial uses, boasting an impressive 34-foot ceiling height. Shop area consists of 15360 square feet. Equipped with large overhead doors and a loading dock, the building ensures efficient logistics and easy access for shipping and receiving. A make-up air unit enhances ventilation, while the property's high-capacity power supply supports heavy industrial operations. With convenient access to major transportation routes and located in a high-growth area, this property is ideal for businesses looking to expand or establish themselves in a prime industrial hub.