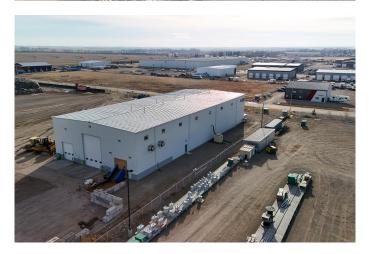

## \$3,650,000

0 Bedroom, 0.00 Bathroom, Commercial on 3.39 Acres

NONE, Coaldale, Alberta

This newer exceptional industrial property offers a rare opportunity in the expanding Town of Coaldale. Transport access is right out the front gate and this listing is just a few blocks away from Highway 3, one of Southern Alberta's major highways. Situated on 3.39 acres, the site features a fully fenced gravel yard, providing ample space for machinery, equipment storage, and secure operations. The 16,116-square-foot industrial building is designed to accommodate a variety of industrial uses, boasting an impressive 34-foot ceiling height. Shop area consists of 15360 square feet. Equipped with large overhead doors and a loading dock, the building ensures efficient logistics and easy access for shipping and receiving. A make-up air unit enhances ventilation, while the property's high-capacity power supply supports heavy industrial operations. With convenient access to major transportation routes and located in a high-growth area, this property is ideal for businesses looking to expand or establish themselves in a prime industrial hub.