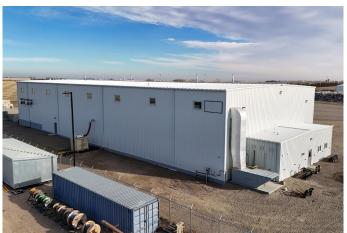

## \$3,650,000

0 Bedroom, 0.00 Bathroom, Commercial on 3.39 Acres

NONE, Coaldale, Alberta

This newer exceptional industrial property offers a rare opportunity in the expanding Town of Coaldale. Transport access is right out the front gate and this listing is just a few blocks away from Highway 3, one of Southern Alberta's major highways. Situated on 3.39 acres, the site features a fully fenced gravel yard, providing ample space for machinery, equipment storage, and secure operations. The 16,116-square-foot industrial building is designed to accommodate a variety of industrial uses, boasting an impressive 34-foot ceiling height. Shop area consists of 15360 square feet. Equipped with large overhead doors and a loading dock, the building ensures efficient logistics and easy access for shipping and receiving. A make-up air unit enhances ventilation, while the property's high-capacity power supply supports heavy industrial operations. With convenient access to major transportation routes and located in a high-growth area, this property is ideal for businesses looking to expand or establish themselves in a prime industrial hub.