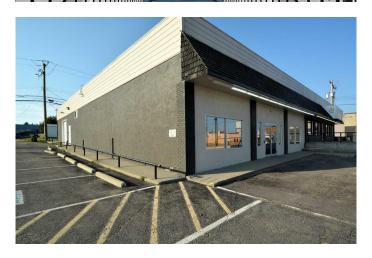

# \$14 - 5016 4 Avenue, Edson

MLS® #A2191576

## \$14

0 Bedroom, 0.00 Bathroom, Commercial on 0.00 Acres

Edson, Edson, Alberta

PRIME HIGH TRAFFIC HIGHWAY 16 FRONTAGE!! 7350 sq ft of Office/Shop space available in this two-story Office/Retail Building located steps away from Edson's downtown core offering unparalleled visibility and accessibility. This turnkey building features a stunning front entry showcasing an open-designed floor plan with 18 offices facing onto the center reception area. Additional large private boardroom, training room with attached office, kitchen with 4 appliances, 3 Bathrooms and a 30 x 50 Commercial shop with 10 Ft overhead door at the rear of the building. There is plenty of paved parking available at the front and the West side of the building. This prime commercial space is zoned C-1 retail Commercial, perfect for a wide variety of retail commercial and office uses at higher densities than would normally be found or provided for in other commercial areas of Town. Perfect for businesses looking to capitalize on high traffic and visibility.