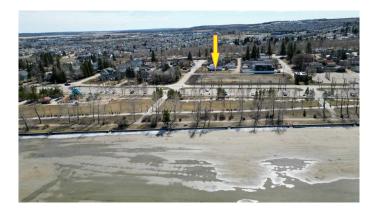

## \$329,900

0 Bedroom, 0.00 Bathroom, Land on 0.09 Acres

Cottage Area, Sylvan Lake, Alberta

WOW...don't miss this opportunity to build your dream home/cottage just steps from the lake on this 30 x 125 ft. lot. Cottage district lots have become increasing rare, now is the time to build! This unbeatable location is just off Lakeshore drive near the park, and steps to the lake. You'll love watching the all action and enjoying the sunsets from your deck. With close proximity to restaurants, shopping, the marina, boardwalk-you'll be able to truly enjoy the Sylvan Lake lifestyle. Sylvan has become a 4 seasons destination with countless activities going on all year long. Lot has been subdivided, graded, serviced to property line, and is ready to build on. The side laneway will be paved. No restrictions on time to build, so you can hold it until YOU are ready.