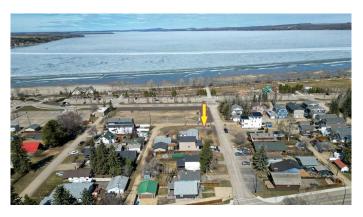

## \$329,900

0 Bedroom, 0.00 Bathroom, Land on 0.09 Acres

Cottage Area, Sylvan Lake, Alberta

WOW...don't miss this opportunity to build your dream home/cottage just steps from the lake on this 30 x 125 ft. lot. Cottage district lots have become increasing rare, now is the time to build! This unbeatable location is just off Lakeshore drive near the park, and steps to the lake. You'll love watching the all action and enjoying the sunsets from your deck. With close proximity to restaurants, shopping, the marina, boardwalk-you'll be able to truly enjoy the Sylvan Lake lifestyle. Sylvan has become a 4 seasons destination with countless activities going on all year long. Lot has been subdivided, graded, serviced to property line, and is ready to build on. The side laneway will be paved. No restrictions on time to build, so you can hold it until YOU are ready.