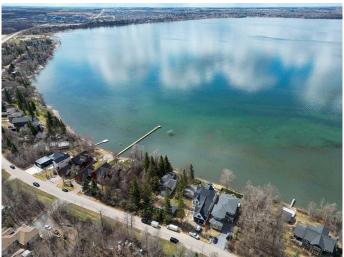

## \$329,900

0 Bedroom, 0.00 Bathroom, Land on 0.09 Acres

Cottage Area, Sylvan Lake, Alberta

WOW...don't miss this opportunity to build your dream home/cottage just steps from the lake on this 30 x 125 ft. lot. Cottage district lots have become increasing rare, now is the time to build! This unbeatable location is just off Lakeshore drive near the park, and steps to the lake. You'll love watching the all action and enjoying the sunsets from your deck. With close proximity to restaurants, shopping, the marina, boardwalk-you'll be able to truly enjoy the Sylvan Lake lifestyle. Sylvan has become a 4 seasons destination with countless activities going on all year long. Lot has been subdivided, graded, serviced to property line, and is ready to build on. The side laneway will be paved. No restrictions on time to build, so you can hold it until YOU are ready.

#### **Amenities**

Is Waterfront Yes