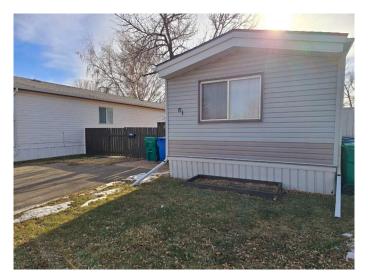

# \$164,000 - #61, 1410 43 Street S, Lethbridge

MLS® #A2191395

# \$164,000

3 Bedroom, 2.00 Bathroom, 856 sqft Mobile on 0.00 Acres

Redwood, Lethbridge, Alberta

This warm and welcoming property in Parkview Estates is home to three bedrooms, two full bathrooms, a lovely eating island, plenty of storage, double car parking, and a large deck. Updates include new shingles in 2020, hot water tank in 2016, flooring, paint, and some contemporary kitchen and bathroom features. Bright and functional, one will immediately appreciate the bright, open living area, the large yard, convenient hallway laundry, and storage within the two sheds. Located close to Henderson Lake, shopping, parks, restaurants. Be sure and put this little gem on your list of properties to have a look at. You will not be disappointed!