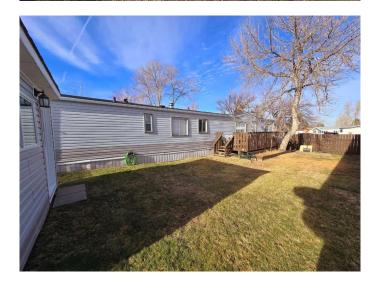

# \$164,000

3 Bedroom, 2.00 Bathroom, 856 sqft Mobile on 0.00 Acres

Redwood, Lethbridge, Alberta

This warm and welcoming property in Parkview Estates is home to three bedrooms, two full bathrooms, a lovely eating island, plenty of storage, double car parking, and a large deck. Updates include new shingles in 2020, hot water tank in 2016, flooring, paint, and some contemporary kitchen and bathroom features. Bright and functional, one will immediately appreciate the bright, open living area, the large yard, convenient hallway laundry, and storage within the two sheds. Located close to Henderson Lake, shopping, parks, restaurants. Be sure and put this little gem on your list of properties to have a look at. You will not be disappointed!