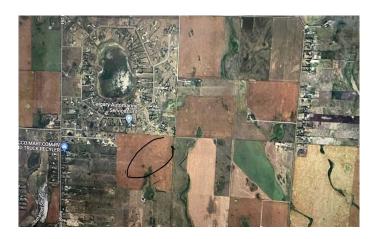

# \$405,000 - Range Rd 283, Rural Rocky View County

MLS® #A2191012

### \$405,000

0 Bedroom, 0.00 Bathroom, Land on 9.00 Acres

NONE, Rural Rocky View County, Alberta

Purchaser has right to buy 9/160 intrest in this parcel, land is presently used as agriculture land

## **Essential Information**

MLS® # A2191012 Price \$405,000

Bathrooms 0.00 Acres 9.00 Type Land

Sub-Type Residential Land

Status Active

Address Range Rd 283

Subdivision NONE

City Rural Rocky View County