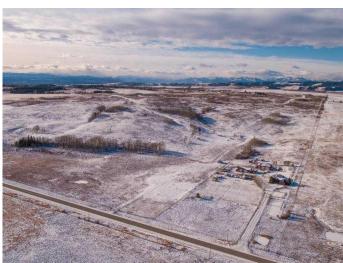

#### \$1,500,000

0 Bedroom, 0.00 Bathroom, Land on 149.10 Acres

NONE, Rural Rocky View County, Alberta

Incredible scenic 149.10 acrears of land. There is also an adjoining 1/4 section of land that can be purchased in conjunction with this one. Potentially 1/2 section of land only minutes from Cochrane off of Horse Creek Road. Rolling hills, lush greens and groups of trees cover the land. Suitable for grazing/agriculture now or as an investment/development. The last water test yielded an amazing 60 GPM. Nearby subdivisions have smaller 4 acre parcel rural residential homes. The potential and opportunities are endless. Owner will look at all offers