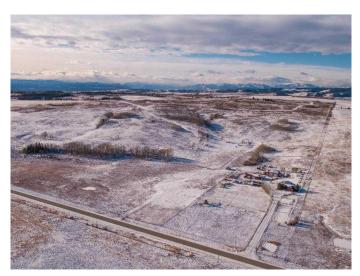

#### \$1,500,000

0 Bedroom, 0.00 Bathroom, Land on 149.10 Acres

NONE, Rural Rocky View County, Alberta

Incredible scenic 149.10 acrears of land. There is also an adjoining 1/4 section of land that can be purchased in conjunction with this one. Potentially 1/2 section of land only minutes from Cochrane off of Horse Creek Road. Rolling hills, lush greens and groups of trees cover the land. Suitable for grazing/agriculture now or as an investment/development. The last water test yielded an amazing 60 GPM. Nearby subdivisions have smaller 4 acre parcel rural residential homes. The potential and opportunities are endless. Owner will look at all offers