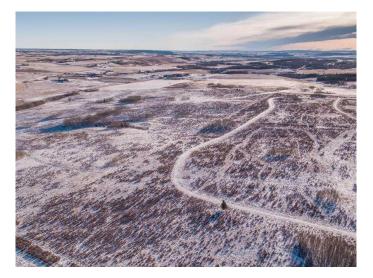

#### \$1,500,000

0 Bedroom, 0.00 Bathroom, Land on 149.10 Acres

NONE, Rural Rocky View County, Alberta

Incredible scenic 149.10 acrears of land. There is also an adjoining 1/4 section of land that can be purchased in conjunction with this one. Potentially 1/2 section of land only minutes from Cochrane off of Horse Creek Road. Rolling hills, lush greens and groups of trees cover the land. Suitable for grazing/agriculture now or as an investment/development. The last water test yielded an amazing 60 GPM. Nearby subdivisions have smaller 4 acre parcel rural residential homes. The potential and opportunities are endless. Owner will look at all offers