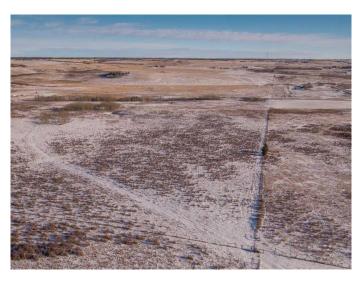

# \$2,500,000

0 Bedroom, 0.00 Bathroom, Land on 164.00 Acres

NONE, Rural Rocky View County, Alberta

Incredible scenic 1/4 section of land. There is also an adjoining 1/4 section of land that can be purchased in conjunction with this one. Potentially 1/2 section of land only minutes from Cochrane off of Horse Creek Road. Rolling hills, lush greens and groups of trees cover the land. Suitable for grazing/agriculture now or as an investment/development. The last water test yielded an amazing 60 GPM. Nearby subdivisions have smaller 4 acre parcel rural residential homes. The potential and opportunities are endless. owner will look at all offers