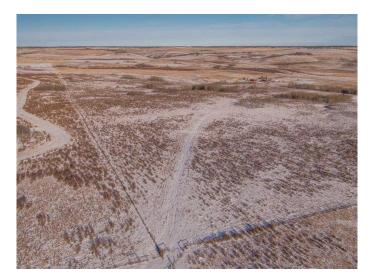

# \$2,500,000

0 Bedroom, 0.00 Bathroom, Land on 164.00 Acres

NONE, Rural Rocky View County, Alberta

Incredible scenic 1/4 section of land. There is also an adjoining 1/4 section of land that can be purchased in conjunction with this one. Potentially 1/2 section of land only minutes from Cochrane off of Horse Creek Road. Rolling hills, lush greens and groups of trees cover the land. Suitable for grazing/agriculture now or as an investment/development. The last water test yielded an amazing 60 GPM. Nearby subdivisions have smaller 4 acre parcel rural residential homes. The potential and opportunities are endless. owner will look at all offers