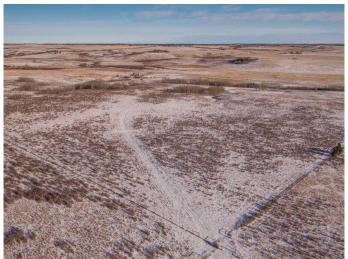

# \$2,500,000

0 Bedroom, 0.00 Bathroom, Land on 164.00 Acres

NONE, Rural Rocky View County, Alberta

Incredible scenic 1/4 section of land. There is also an adjoining 1/4 section of land that can be purchased in conjunction with this one. Potentially 1/2 section of land only minutes from Cochrane off of Horse Creek Road. Rolling hills, lush greens and groups of trees cover the land. Suitable for grazing/agriculture now or as an investment/development. The last water test yielded an amazing 60 GPM. Nearby subdivisions have smaller 4 acre parcel rural residential homes. The potential and opportunities are endless. owner will look at all offers