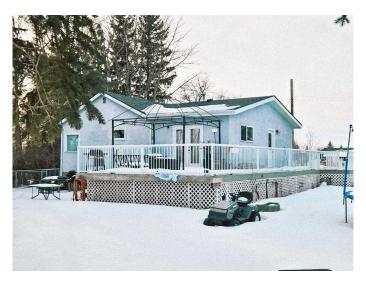

#### \$279,900

4 Bedroom, 2.00 Bathroom, 1,192 sqft Residential on 0.28 Acres

Anderson, Rural Stettler No. 6, County of, Alberta

Welcome to this 4 bedroom, 2 bathroom family home in Anderson Subdivision on the outskirts of Stettler. This home is situated on a 0.28acre fenced lot, with mature trees and lots of room for a great garden space. The main floor features 3 bedrooms, large bright living room, practical, modern kitchen with stainless steel appliances and dining area, 4pc bathroom, and main floor laundry. The fully developed basement hosts another bedroom, large bonus room, and a theatre room, and 3pc bathroom. Newer vinyl windows, wrap around deck, in-floor heat, newer shingles. Check out this great opportunity at home ownership!

#### **Exterior**

Exterior Features Fire Pit, Other, Private Yard, Private Entrance

Lot Description Back Yard, Front Yard, Irregular Lot, Landscaped, Lawn, Level, Many

Trees, See Remarks, Fruit Trees/Shrub(s)