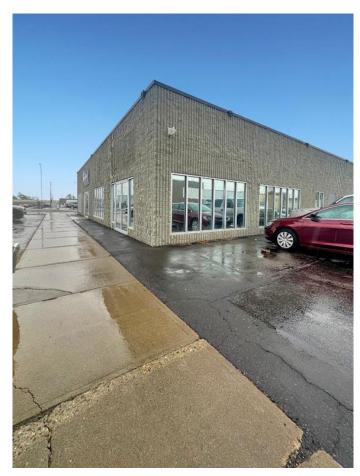

#### \$750

0 Bedroom, 0.00 Bathroom, Commercial on 0.38 Acres

Downtown, Lethbridge, Alberta

This dynamic business hub downtown offers office space with free parking awaits professionals seeking prestige! Featuring four private offices and more, the common area facilitates for meetings and discussions. You'll also enjoy a gym on-site for well-being. Located centrally, you'll have easy access to business hubs, dining, and public transport. This space is conveniently adjacent to one of Lethbridge's finest insurance companies, Kirkham Insurance. which adds prestige and networking opportunities. Suitable for various professionals, this office space blends functionality, prestige, and prime location. Elevate your business in the heart of the city. Don't miss out on this prime opportunity and call your favourite REALTOR® today!