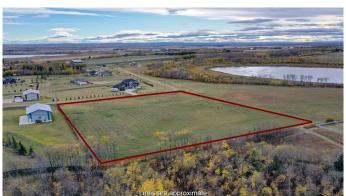

## \$169,000

0 Bedroom, 0.00 Bathroom, Land on 2.99 Acres

Canon Lake Estates, Rural Grande Prairie No. 1, County of, Alberta

Looking for the perfect spot to build your dream home? Look no further! This 2.99-acre parcel is conveniently located just 6 minutes from Grande Prairie, easily accessible via a paved road. Enjoy the scenic mountain views in a peaceful subdivision that's ready for you to create your ideal living space. Come see it today and envision your future in this beautiful location!

## **Community Information**

Address #45, 714010 Range Road 73

Subdivision Canon Lake Estates

City Rural Grande Prairie No. 1, County of

County Grande Prairie No. 1, County of

Province Alberta
Postal Code t8w5j7