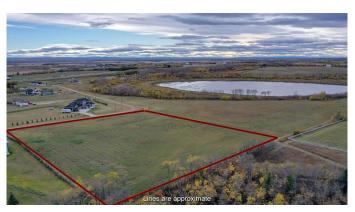

## \$169,000

0 Bedroom, 0.00 Bathroom, Land on 2.99 Acres

Canon Lake Estates, Rural Grande Prairie No. 1, County of, Alberta

Looking for the perfect spot to build your dream home? Look no further! This 2.99-acre parcel is conveniently located just 6 minutes from Grande Prairie, easily accessible via a paved road. Enjoy the scenic mountain views in a peaceful subdivision that's ready for you to create your ideal living space. Come see it today and envision your future in this beautiful location!

## **Community Information**

Address #45, 714010 Range Road 73

Subdivision Canon Lake Estates

City Rural Grande Prairie No. 1, County of

County Grande Prairie No. 1, County of

Province Alberta
Postal Code t8w5j7