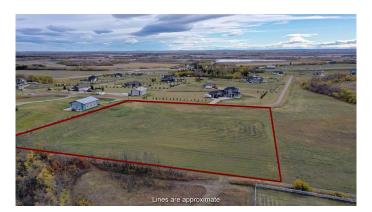

## \$169,000

0 Bedroom, 0.00 Bathroom, Land on 2.99 Acres

Canon Lake Estates, Rural Grande Prairie No. 1, County of, Alberta

Looking for the perfect spot to build your dream home? Look no further! This 2.99-acre parcel is conveniently located just 6 minutes from Grande Prairie, easily accessible via a paved road. Enjoy the scenic mountain views in a peaceful subdivision that's ready for you to create your ideal living space. Come see it today and envision your future in this beautiful location!

## **Community Information**

Address #45, 714010 Range Road 73

Subdivision Canon Lake Estates

City Rural Grande Prairie No. 1, County of

County Grande Prairie No. 1, County of

Province Alberta
Postal Code t8w5j7