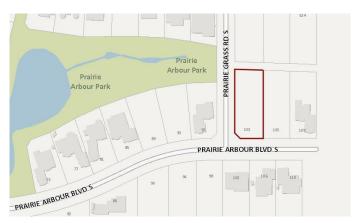

## \$329,000

0 Bedroom, 0.00 Bathroom, Land on 0.41 Acres

Arbour Ridge, Lethbridge, Alberta

Welcome to Prairie Arbour Estates! This community is the premier destination for estate living in south Lethbridge and serves as the benchmark for upscale developments in southern Alberta. Prairie Arbour Estates boasts unrivaled views of Sixmile Coulee and easy access to walking trails and the spectacular Prairie Arbour Park. This 0.41 acre lot sits on a quiet corner with a rear pathway and quick access across the street to the community park and playground. Comparative market value for a lot of this size and location makes this property a tremendously valuable investment.

## **Community Information**

Address 101 Prairie Arbour Boulevard S

Subdivision Arbour Ridge
City Lethbridge
County Lethbridge
Province Alberta

Postal Code T1K 5W3

### **Exterior**

Lot Description Near Shopping Center, Street Lighting, Corner Lot, Level