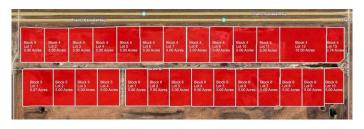

With up to 5 acres available at rates as low as \$1.50 per sq. ft., this site provides flexible lot sizes tailored to your needs. Whether you're looking for a custom-built facility or a strategic hub for logistics and distribution, this prime location offers endless possibilities.