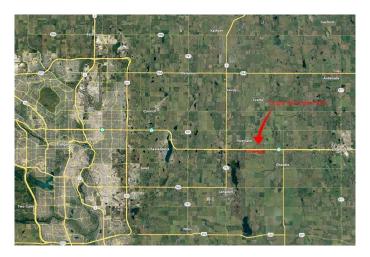

## \$1

0 Bedroom, 0.00 Bathroom, Land on 5.00 Acres

N/A, Rural Wheatland County, Alberta

Prime Industrial/Commercial Land for Lease. Secure a long-term lease in the New Origin Business Park at Dehavlin Airport and invest in a location designed for business success. This flat, industrial/commercial-zoned land offers exceptional highway exposure and easy access to Hwy 1, just 30 minutes from downtown Calgary.

With up to 5 acres available at rates as low as \$1.50 per sq. ft., this site provides flexible lot sizes tailored to your needs. Whether you're looking for a custom-built facility or a strategic hub for logistics and distribution, this prime location offers endless possibilities.