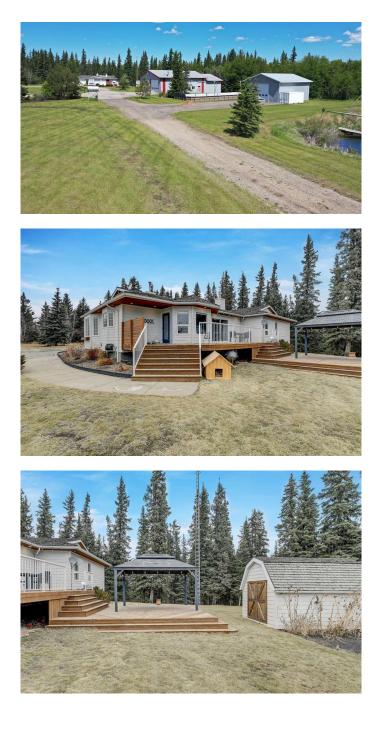

### \$1,249,900

6 Bedroom, 4.00 Bathroom, 2,317 sqft Residential on 11.07 Acres

NONE, Rural Grande Prairie No. 1, County of, Alberta

Escape the hustle and bustle of city life and immerse yourself in the tranquility of this stunning 11-acre acreage. Nestled in the picturesque countryside between Leglace and Wembley only 22 mins west of Costco (pavement all the way to property + paved yard), this expansive property offers the perfect blend of natural beauty and rural charm, making it an idyllic retreat for those seeking a peaceful and private lifestyle. The centerpiece of this property is a 2317 SQFT custom-built home with tasteful design throughout, offering the ultimate in comfort and luxury. Boasting 6 bedrooms and 4 full bathrooms, this spacious residence provides ample space for families and quests, making it ideal for gatherings and celebrations. There is also a 60x40 shop (16' ceiling all concrete and heated floors) There's another detached pole shed 30'x40' with concrete floor unheated. Outside, the possibilities are endless. Spend your days exploring the sprawling grounds, gardening in the sun-drenched backyard, or simply enjoying the peace and quiet of nature. With acres of land to call your own, you'll have the freedom to create the lifestyle you've always dreamed of. Notable features home on water well, dugout/pond, pump septic, skating rink, dirt bike track, many trails and trees. A must see acreage property.

# Exterior

| Exterior Features | Balcony, Barbecue, Dog Run, BBQ gas line, Fire Pit, Garden, None, Playground, Private Entrance, Private Yard, Storage |
|-------------------|-----------------------------------------------------------------------------------------------------------------------|
| Lot Description   | Fruit Trees/Shrub(s), Garden, Many Trees, Private                                                                     |
| Roof              | Shake                                                                                                                 |
| Construction      | Cement Fiber Board                                                                                                    |
| Foundation        | Poured Concrete                                                                                                       |