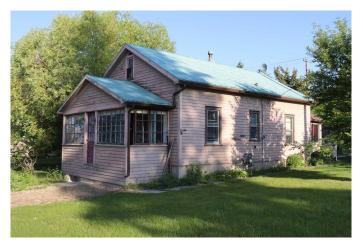

# \$240,000

2 Bedroom, 1.00 Bathroom, 1,096 sqft Residential on 0.32 Acres

NONE, Edson, Alberta

Double corner lot with Highway 16 west exposure. Currently rented. Great investment property. Property ideal development for duplex, home business, multi unit dwelling, and home day care. Lot 10 has an older home that has been well maintained over its life. Lot 9 has room for a big garden.

Built in 1938

#### **Exterior**

Exterior Features None

Lot Description Back Yard, Front Yard, Garden, Landscaped, Lawn, Rectangular Lot,

Back Lane, City Lot, Corner Lot

Roof Asphalt Shingle, Metal

Construction Wood Frame, Wood Siding