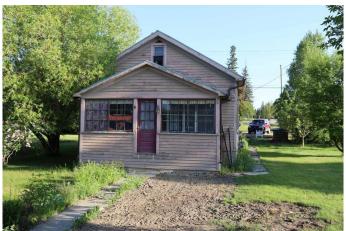

# \$240,000

2 Bedroom, 1.00 Bathroom, 1,096 sqft Residential on 0.32 Acres

NONE, Edson, Alberta

Double corner lot with Highway 16 west exposure. Currently rented. Great investment property. Property ideal development for duplex, home business, multi unit dwelling, and home day care. Lot 10 has an older home that has been well maintained over its life. Lot 9 has room for a big garden.