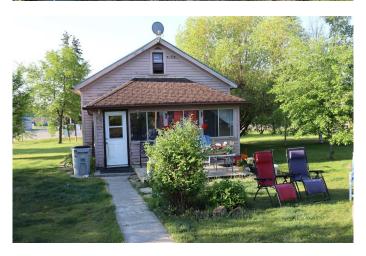

# \$240,000

2 Bedroom, 1.00 Bathroom, 1,096 sqft Residential on 0.32 Acres

NONE, Edson, Alberta

Double corner lot with Highway 16 west exposure. Currently rented. Great investment property. Property ideal development for duplex, home business, multi unit dwelling, and home day care. Lot 10 has an older home that has been well maintained over its life. Lot 9 has room for a big garden.