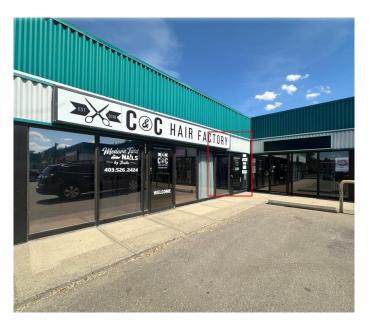

# \$13 - 103a, 1501 Dunmore Road Se, Medicine Hat

MLS® #A2189691

#### \$13

0 Bedroom, 0.00 Bathroom, Commercial on 0.00 Acres

Southview-Park Meadows, Medicine Hat, Alberta

This 1,086 sq ft space on Dunmore Road SE offers abundant natural light, off-street and on-street parking. Ideal for various businesses, it combines convenience and visibility in a prime location with easy access to surrounding areas. Perfect for those seeking a bright, accessible workspace.

### **Community Information**

Address 103a, 1501 Dunmore Road S

Subdivision Southview-Park Meadows

City Medicine Hat
County Medicine Hat

Province Alberta
Postal Code T1A 1Z8