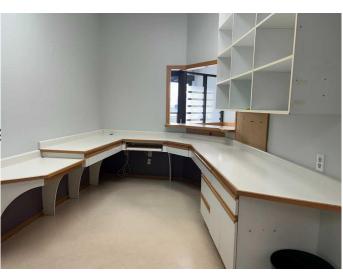

#### \$13

0 Bedroom, 0.00 Bathroom, Commercial on 0.00 Acres

Southview-Park Meadows, Medicine Hat, Alberta

This 1,086 sq ft space on Dunmore Road SE offers abundant natural light, off-street and on-street parking. Ideal for various businesses, it combines convenience and visibility in a prime location with easy access to surrounding areas. Perfect for those seeking a bright, accessible workspace.