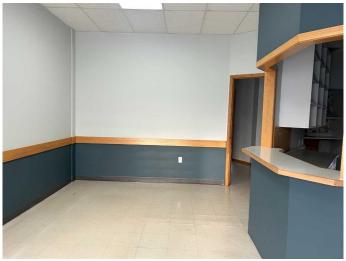

#### \$13

0 Bedroom, 0.00 Bathroom, Commercial on 0.00 Acres

Southview-Park Meadows, Medicine Hat, Alberta

This 1,086 sq ft space on Dunmore Road SE offers abundant natural light, off-street and on-street parking. Ideal for various businesses, it combines convenience and visibility in a prime location with easy access to surrounding areas. Perfect for those seeking a bright, accessible workspace.