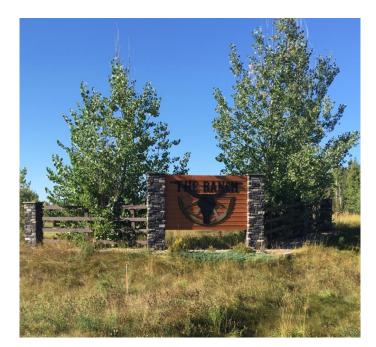

## \$194,900

0 Bedroom, 0.00 Bathroom, Land on 2.74 Acres

The Ranch, Rural Grande Prairie No. 1, County of, Alberta

Are you looking for the perfect land to build your dream home? This acreage in The Ranch is just right! 2.74 acres with a nice mix of mature trees and open area thatâ€<sup>™</sup>s ready for your new build. This subdivision is located just 5km south of the City, has utilities to the property line, including City water, and is close to Wapiti Nordic Ski Trails, Nite Hawk Ski Hill and a short drive from the Dunes Golf and Country Club. Thereâ€<sup>™</sup>s pavement to the subdivision and youâ€<sup>™</sup>II love the beautiful drive home! GST is applicable.

### Exterior

Lot Description Level, Meadow, Many Trees