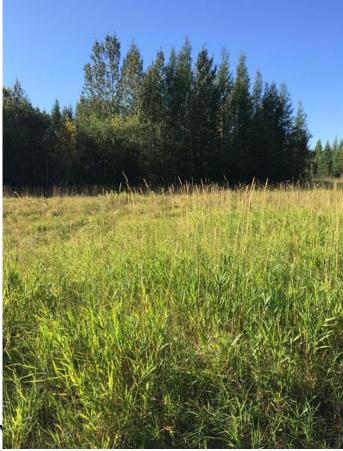

## \$194,900

0 Bedroom, 0.00 Bathroom, Land on 2.74 Acres

The Ranch, Rural Grande Prairie No. 1, County of, Alberta

Are you looking for the perfect land to build your dream home? This acreage in The Ranch is just right! 2.74 acres with a nice mix of mature trees and open area thatâ€<sup>™</sup>s ready for your new build. This subdivision is located just 5km south of the City, has utilities to the property line, including City water, and is close to Wapiti Nordic Ski Trails, Nite Hawk Ski Hill and a short drive from the Dunes Golf and Country Club. Thereâ€<sup>™</sup>s pavement to the subdivision and youâ€<sup>™</sup>II love the beautiful drive home! GST is applicable.

### Exterior

Lot Description Level, Meadow, Many Trees