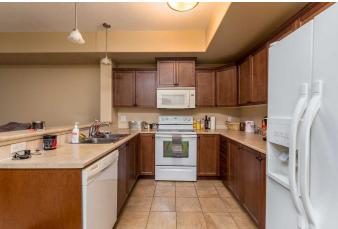

#### \$150,000

1 Bedroom, 1.00 Bathroom, 785 sqft Residential on 0.00 Acres

Parkview Estates, Lloydminster, Alberta

Welcome to this bright and modern 1-bedroom, 1-bathroom condo located on the second floor of the highly sought-after Cornerstone Condos in Lloydminster. This beautifully maintained unit offers the perfect blend of comfort and convenience, ideal for first-time buyers, downsizers, or anyone looking for a low-maintenance lifestyle. Inside, you'll find an open-concept living space with plenty of natural light and neutral tones throughout. The well-appointed kitchen includes modern appliances and ample counter space, perfect for preparing meals and entertaining guests. The spacious living room flows seamlessly onto a private covered deck, where you can relax and enjoy the fresh air in peace. The generously-sized bedroom provides a retreat at the end of the day, while the full bathroom offers both comfort and functionality. Additional features of this condo include air conditioning to keep you cool during the warmer months . As part of the Cornerstone Condos community, you'll enjoy access to fantastic on-site amenities, including a fully-equipped fitness centre, a recreational room for social gatherings, and a large foyer area that provides a welcoming atmosphere. Everything you need is right at your doorstep, making this the perfect place to call home! With its prime location in Lloydminster and an exceptional array of amenities, this condo is truly a must-see. Don't miss the opportunity to make it yours! Check out the 3D virtual tour!