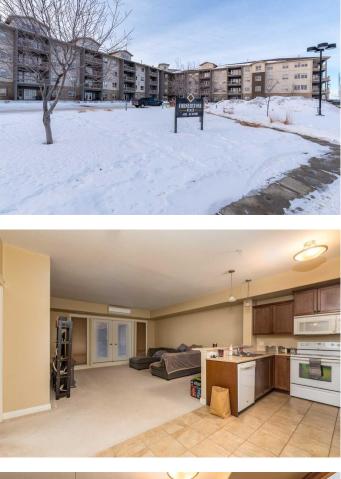

#### \$150,000

1 Bedroom, 1.00 Bathroom, 785 sqft Residential on 0.00 Acres

Parkview Estates, Lloydminster, Alberta

Welcome to this bright and modern 1-bedroom, 1-bathroom condo located on the second floor of the highly sought-after Cornerstone Condos in Lloydminster. This beautifully maintained unit offers the perfect blend of comfort and convenience, ideal for first-time buyers, downsizers, or anyone looking for a low-maintenance lifestyle. Inside, you'll find an open-concept living space with plenty of natural light and neutral tones throughout. The well-appointed kitchen includes modern appliances and ample counter space, perfect for preparing meals and entertaining guests. The spacious living room flows seamlessly onto a private covered deck, where you can relax and enjoy the fresh air in peace. The generously-sized bedroom provides a retreat at the end of the day, while the full bathroom offers both comfort and functionality. Additional features of this condo include air conditioning to keep you cool during the warmer months . As part of the Cornerstone Condos community, you'll enjoy access to fantastic on-site amenities, including a fully-equipped fitness centre, a recreational room for social gatherings, and a large foyer area that provides a welcoming atmosphere. Everything you need is right at your doorstep, making this the perfect place to call home! With its prime location in Lloydminster and an exceptional array of amenities, this condo is truly a must-see. Don't miss the opportunity to make it yours! Check out the 3D virtual tour!