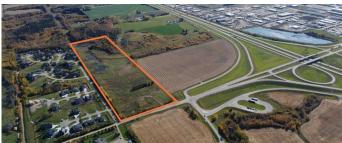

# \$2,909,250

0 Bedroom, 0.00 Bathroom, Land on 38.79 Acres

Parkland Village, Rural Parkland County, Alberta

Click brochure link for more information\*\* Approximately 38.79 acres in Lake Ridge Estates, a rural residential community along Big Lake Immediately developable with services available for tie in along Lake Ridge Drive, adjacent to the property Located in Parkland County, one of Albertaâ€<sup>TM</sup>s largest and most densely populated municipalities Convenient access to Edmonton, major transportation centres and employment areas via Highway 60, Highway 16 and Anthony Henday Drive

### **Community Information**

| Address     | 53213 Range Road 263  |
|-------------|-----------------------|
| Subdivision | Parkland Village      |
| City        | Rural Parkland County |

| County      | Parkland County |
|-------------|-----------------|
| Province    | Alberta         |
| Postal Code | T7X 3G2         |