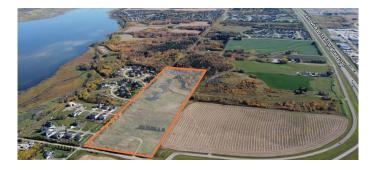

# \$2,909,250

0 Bedroom, 0.00 Bathroom, Land on 38.79 Acres

Parkland Village, Rural Parkland County, Alberta

Click brochure link for more information\*\* Approximately 38.79 acres in Lake Ridge Estates, a rural residential community along Big Lake Immediately developable with services available for tie in along Lake Ridge Drive, adjacent to the property Located in Parkland County, one of Albertaâ€<sup>TM</sup>s largest and most densely populated municipalities Convenient access to Edmonton, major transportation centres and employment areas via Highway 60, Highway 16 and Anthony Henday Drive

### **Community Information**

| Address     | 53213 Range Road 263  |
|-------------|-----------------------|
| Subdivision | Parkland Village      |
| City        | Rural Parkland County |

| County      | Parkland County |
|-------------|-----------------|
| Province    | Alberta         |
| Postal Code | T7X 3G2         |