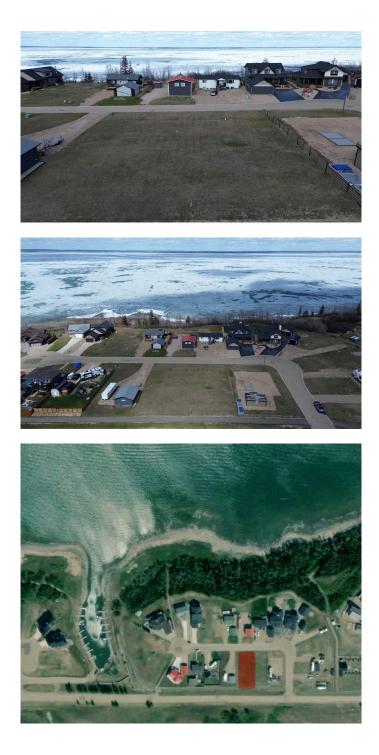

### \$117,000

0 Bedroom, 0.00 Bathroom, Land on 0.20 Acres

Rochon Sands Heights, Rural Stettler No. 6, County of, Alberta

Buffalo Lake at your fingertips, and the possibility of building your Dream house, Lake getaway, or RV lot is up to you. Located on South shores of Buffalo Lake, this development is unique with its own marina plus pavement to your lot! The services including water and sewer are available, current utility costs are \$44/month. The views are astounding. Plus, With this lot you have the option to buy the lot next to it to have one big lot, or pick your neighbour! Buffalo lake is great lake for all lake activities in the Summer or Winter, including boating and fishing. Some of the best fishing on the lake is right out in front of this development 100 yards off shore. The water gets deep quick at this part of the lake which is also good for boating.