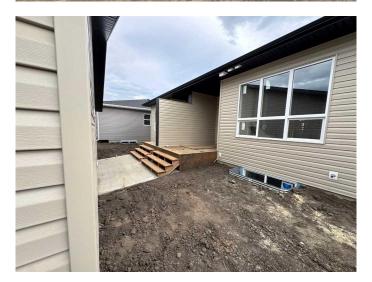

## \$449,900

3 Bedroom, 3.00 Bathroom, 952 sqft Residential on 0.05 Acres

Greyhawk, Sylvan Lake, Alberta

Edge Homes built bungalow with a 18x18 detached garage & main floor laundry ready for fall possession. The perfect home to downsize into, this 3 bedroom 3 bathroom unit is sure to impress your friends and family. Bright open floorplan with 9 ft ceilings and luxury vinyl plank flooring. Relax in the living room and watch the deer & wildlife in the farmers field behind. Entertain in the functional kitchen with centre island eating bar, corner pantry, soft close cabinets, under cabinet lighting, black granite sil sink, pull out garbage & recycling, range hood and stainless appliances. Dining room to entertain your friends, leads to handy back bench with decorative hooks, back door with with full glass/blind insert, back deck with privacy wall. 2 piece powder room for guests. Spoil yourself with this stunning primary bedroom with carpet flooring, huge walk in closet 4 piece ensuite with double sinks, stand up shower with glass door and seat. Basement is complete with family room, 2 more bedrooms one with a massive walk in closet for extra storage, 4pce bathroom. 9 foot ceilings and large windows make this basement perfect for teens or guests. High efficiency furnace, 40 gal high efficiency hot water tank. Front yard is landscaped with front sod, back yard is levelled with black dirt and has 18x18 detached garage. Located in Grayhawk on the west side of Sylvan Lake, with easy access to all town amenities, the lake, golf course, shopping, highway access and surrounded by

walking paths and trails. GST included in purchase price with rebate to the builder.
1-2-5-10 New home warranty. Taxes to be assessed. Measurements & pics will be updated as build progresses, photos and renderings are examples from a similar home built previously and do not necessarily reflect the finishes and colors used in this home.