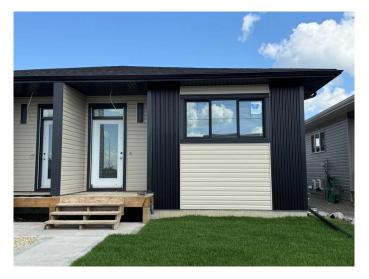

## \$449,900

3 Bedroom, 3.00 Bathroom, 952 sqft Residential on 0.05 Acres

Greyhawk, Sylvan Lake, Alberta

Edge Homes built bungalow with a 18x18 detached garage & main floor laundry ready for fall possession. The perfect home to downsize into, this 3 bedroom 3 bathroom unit is sure to impress your friends and family. Bright open floorplan with 9 ft ceilings and luxury vinyl plank flooring. Relax in the living room and watch the deer & wildlife in the farmers field behind. Entertain in the functional kitchen with centre island eating bar, corner pantry, soft close cabinets, under cabinet lighting, black granite sil sink, pull out garbage & recycling, range hood and stainless appliances. Dining room to entertain your friends, leads to handy back bench with decorative hooks, back door with with full glass/blind insert, back deck with privacy wall. 2 piece powder room for guests. Spoil yourself with this stunning primary bedroom with carpet flooring, huge walk in closet 4 piece ensuite with double sinks, stand up shower with glass door and seat. Basement is complete with family room, 2 more bedrooms one with a massive walk in closet for extra storage, 4pce bathroom. 9 foot ceilings and large windows make this basement perfect for teens or guests. High efficiency furnace, 40 gal high efficiency hot water tank. Front yard is landscaped with front sod, back yard is levelled with black dirt and has 18x18 detached garage. Located in Grayhawk on the west side of Sylvan Lake, with easy access to all town amenities, the lake, golf course, shopping, highway access and surrounded by

walking paths and trails. GST included in purchase price with rebate to the builder.
1-2-5-10 New home warranty. Taxes to be assessed. Measurements & pics will be updated as build progresses, photos and renderings are examples from a similar home built previously and do not necessarily reflect the finishes and colors used in this home.