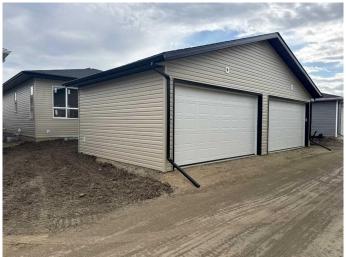

## \$449,900

3 Bedroom, 3.00 Bathroom, 952 sqft Residential on 0.05 Acres

Greyhawk, Sylvan Lake, Alberta

Edge Homes built bungalow with a 18x18 detached garage & main floor laundry ready for fall possession. The perfect home to downsize into, this 3 bedroom 3 bathroom unit is sure to impress your friends and family. Bright open floorplan with 9 ft ceilings and luxury vinyl plank flooring. Relax in the living room and watch the deer & wildlife in the farmers field behind. Entertain in the functional kitchen with centre island eating bar, corner pantry, soft close cabinets, under cabinet lighting, black granite sil sink, pull out garbage & recycling, range hood and stainless appliances. Dining room to entertain your friends, leads to handy back bench with decorative hooks, back door with with full glass/blind insert, back deck with privacy wall. 2 piece powder room for guests. Spoil yourself with this stunning primary bedroom with carpet flooring, huge walk in closet 4 piece ensuite with double sinks, stand up shower with glass door and seat. Basement is complete with family room, 2 more bedrooms one with a massive walk in closet for extra storage, 4pce bathroom. 9 foot ceilings and large windows make this basement perfect for teens or guests. High efficiency furnace, 40 gal high efficiency hot water tank. Front yard is landscaped with front sod, back yard is levelled with black dirt and has 18x18 detached garage. Located in Grayhawk on the west side of Sylvan Lake, with easy access to all town amenities, the lake, golf course, shopping, highway access and surrounded by

#### **Amenities**

Parking Spaces 2

Parking Off Street, Single Garage Detached

# of Garages 1