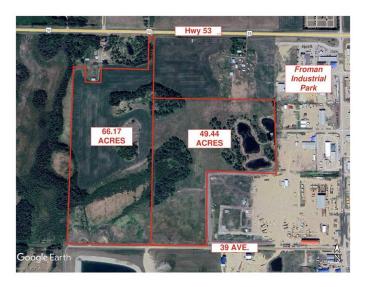

#### NONE, Ponoka, Alberta

Development property within town of Ponoka limits. 49.44 acres with ideal central Alberta location on the west side of Ponoka with high traffic exposure off highway 53 and only a minute from the QE2 highway. UR zoning may accommodate multiple development possibilities such as highway commercial, light industrial, heavy industrial, residential acreage etc. This land can be purchased with an additional 66.17 acres (MLS # A2188775).

## **Additional Information**

Date Listed January 17th, 2025

Days on Market 195 Zoning UR