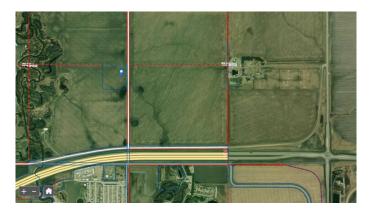

#### \$294,000

0 Bedroom, 0.00 Bathroom, Land on 10.08 Acres

NONE, Grande Prairie, Alberta

Hereâ€<sup>™</sup>s your chance to own a great piece of land to build your dream home, keep for investment or set up your own little get away all while staying within City limits! This acreage parcel has been subdivided from the home quarter and is easily accessible just north west of the Hwy 43 bypass roundabout. Take a little drive and start dreaming!