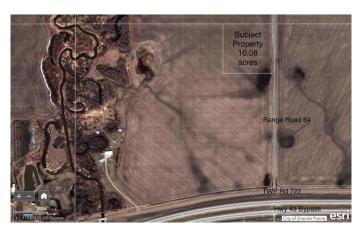

#### \$294,000

0 Bedroom, 0.00 Bathroom, Land on 10.08 Acres

NONE, Grande Prairie, Alberta

Hereâ€<sup>™</sup>s your chance to own a great piece of land to build your dream home, keep for investment or set up your own little get away all while staying within City limits! This acreage parcel has been subdivided from the home quarter and is easily accessible just north west of the Hwy 43 bypass roundabout. Take a little drive and start dreaming!