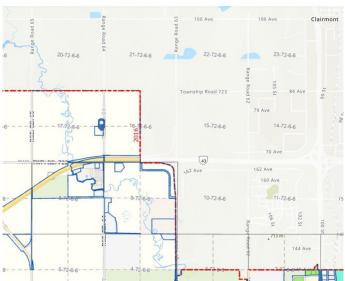

#### \$294,000

0 Bedroom, 0.00 Bathroom, Land on 10.08 Acres

NONE, Grande Prairie, Alberta

Hereâ€<sup>™</sup>s your chance to own a great piece of land to build your dream home, keep for investment or set up your own little get away all while staying within City limits! This acreage parcel has been subdivided from the home quarter and is easily accessible just north west of the Hwy 43 bypass roundabout. Take a little drive and start dreaming!

### **Community Information**

| Address     | 6;6;72;17 Se   |
|-------------|----------------|
| Subdivision | NONE           |
| City        | Grande Prairie |
| County      | Grande Prairie |
| Province    | Alberta        |
| Postal Code | T8V 3A8        |