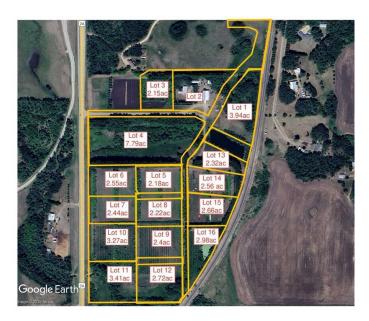

### \$147,000

0 Bedroom, 0.00 Bathroom, Land on 2.15 Acres

N/A, Rural Ponoka County, Alberta

2.15 acres in the new subdivision of McCarty Acres (lot #3)! This could be the opportunity you've been waiting for, one of 15 available acreages ranging between 2.15 and 7.78 acres with a great location close to Ponoka, hwy 2A, QE2 and all the superb conveniences that central Alberta has to offer. McCarty Acres has a satisfying mix of treed and open space that will accommodate your plans for your dream acreage whether it's a modest , elaborate home or maybe even that Barndominium or Shouse you've thought about. GST is included in purchase price.