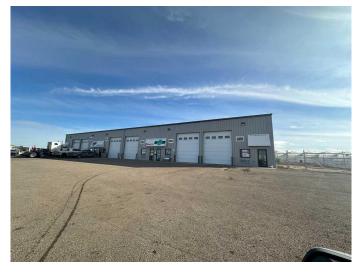

#### \$3,000

0 Bedroom, 0.00 Bathroom, Commercial on 0.00 Acres

Redcliff Industrial, Redcliff, Alberta

This versatile 2600 sq ft industrial condo unit offers an ideal setup for a wide range of operations. This bay features drive thru bay, office and reception area, 2 washrooms, Make up air, and a shared, fenced and gated yard. Available for sale of lease.