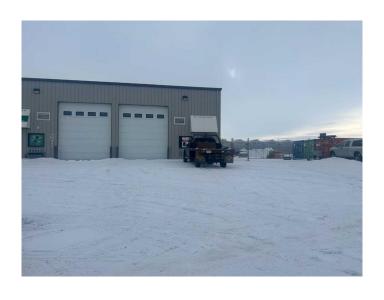

### \$395,000

0 Bedroom, 0.00 Bathroom, Commercial on 0.00 Acres

Redcliff Industrial, Redcliff, Alberta

This versatile 2600 sq ft industrial condo unit offers an ideal setup for a wide range of operations. This bay features drive thru bay, office and reception area, 2 washrooms, Make up air, and a shared, fenced and gated yard. Available for sale of lease.