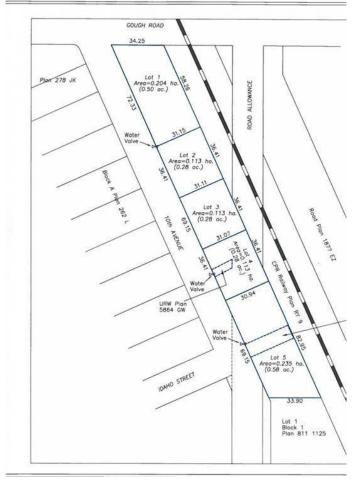

#### \$300,000

0 Bedroom, 0.00 Bathroom, Land on 0.28 Acres

NONE, Carstairs, Alberta

Excellent location .28-acre commercial lot. Located in high traffic area. Great retail and office opportunities. Services are to the property line

#### **Essential Information**

| A2188268        |
|-----------------|
| \$300,000       |
| 0.00            |
| 0.28            |
| Land            |
| Commercial Land |
| Active          |
|                 |

### **Community Information**

| Address     | 650 10 Avenue S      |
|-------------|----------------------|
| Subdivision | NONE                 |
| City        | Carstairs            |
| County      | Mountain View County |
| Province    | Alberta              |
| Postal Code | TOM 0N0              |