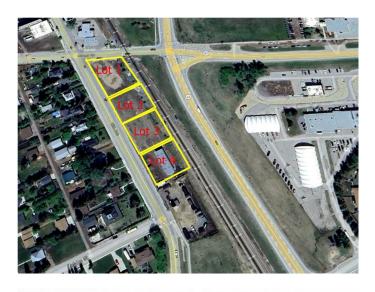

#### \$300,000

0 Bedroom, 0.00 Bathroom, Land on 0.28 Acres

NONE, Carstairs, Alberta

Excellent location .28-acre commercial lot. Located in high traffic area. Great retail and office opportunities. Services are to the property line

### **Community Information**

| Address     | 650 10 Avenue S      |
|-------------|----------------------|
| Subdivision | NONE                 |
| City        | Carstairs            |
| County      | Mountain View County |
| Province    | Alberta              |
| Postal Code | TOM 0N0              |