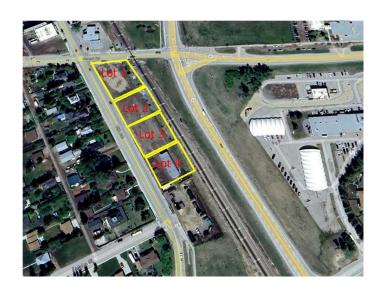

## \$275,000

0 Bedroom, 0.00 Bathroom, Land on 0.28 Acres

NONE, Carstairs, Alberta

Excellent location .28-acre commercial lot. 102 feet by 119 feet. Located in high traffic area. Great retail and office opportunities Services are to the property line

## **Essential Information**

MLS® # A2188184 Price \$275,000

Bathrooms 0.00
Acres 0.28
Type Land

Sub-Type Commercial Land

Status Active

## **Community Information**

Address 660 10 Avenue S

Subdivision NONE

City Carstairs

County Mountain View County

Province Alberta
Postal Code T0M 0N0