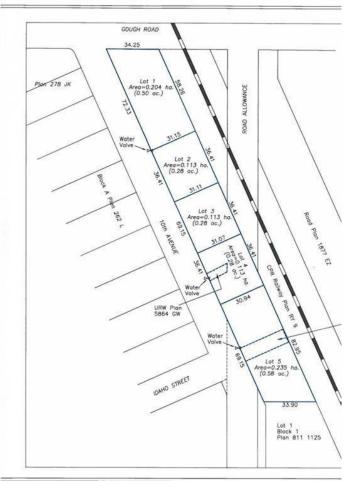

## \$275,000

0 Bedroom, 0.00 Bathroom, Land on 0.28 Acres

NONE, Carstairs, Alberta

Excellent location .28-acre commercial lot. 102 feet by 119 feet. Located in high traffic area. Great retail and office opportunities Services are to the property line

## **Essential Information**

MLS® # A2188184 Price \$275,000

Bathrooms 0.00
Acres 0.28
Type Land

Sub-Type Commercial Land

Status Active

## **Community Information**

Address 660 10 Avenue S

Subdivision NONE

City Carstairs

County Mountain View County

Province Alberta
Postal Code T0M 0N0