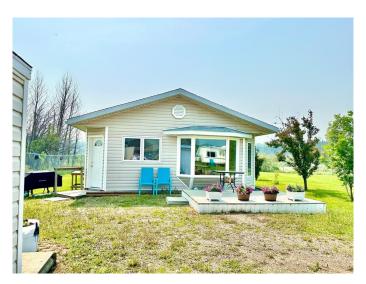

#### \$179,000

2 Bedroom, 1.00 Bathroom, 669 sqft Residential on 1.72 Acres

Lac La Biche, Lac La Biche, Alberta

REDUCED!!! Check out this very affordable, peaceful, property on the edge of town! This 2 bedroom home sits on 1.72 acres and is enclosed with chain link fencing. The house has bright a kitchen/dining, and living room with a beautiful bay window. The acreage is will groomed with different trees including apple and cherry, with plenty of room to add a garden. You can enjoy sitting on the front deck or relax around the fire pit. If you have visitors, there is a 16'4" X 12'3" guest house for them to stay in. Behind the house is a 16'4" X 24'4" building that houses a 5000 gallon water cistern with its own furnace. The house, guest house, and water storage building are heated by furnaces fueled with propane. In the living room of the house there is also wood pellet stove. A garden shed is on the property for more storage. The buildings have matching vinyl siding keeping the property looking well put together. There is room to add on or build a garage. It's bird lovers sanctuary with the nearby water attracting water fowl, and the 50 birdhouses on the property! The property offers a quiet simple home, is walking distance to Independent Groceries, but still gives you a feeling of country living. Call today to view this uniquely set up place that is move in ready!