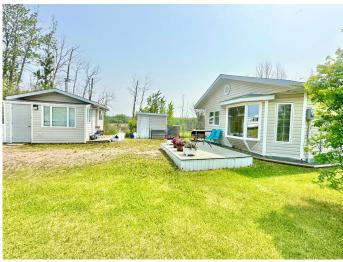

#### \$179,000

2 Bedroom, 1.00 Bathroom, 669 sqft Residential on 1.72 Acres

Lac La Biche, Lac La Biche, Alberta

REDUCED!!! Check out this very affordable, peaceful, property on the edge of town! This 2 bedroom home sits on 1.72 acres and is enclosed with chain link fencing. The house has bright a kitchen/dining, and living room with a beautiful bay window. The acreage is will groomed with different trees including apple and cherry, with plenty of room to add a garden. You can enjoy sitting on the front deck or relax around the fire pit. If you have visitors, there is a 16'4" X 12'3" guest house for them to stay in. Behind the house is a 16'4" X 24'4" building that houses a 5000 gallon water cistern with its own furnace. The house, guest house, and water storage building are heated by furnaces fueled with propane. In the living room of the house there is also wood pellet stove. A garden shed is on the property for more storage. The buildings have matching vinyl siding keeping the property looking well put together. There is room to add on or build a garage. It's bird lovers sanctuary with the nearby water attracting water fowl, and the 50 birdhouses on the property! The property offers a quiet simple home, is walking distance to Independent Groceries, but still gives you a feeling of country living. Call today to view this uniquely set up place that is move in ready!