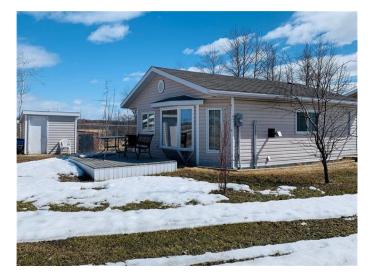

#### \$179,000

2 Bedroom, 1.00 Bathroom, 669 sqft Residential on 1.72 Acres

Lac La Biche, Lac La Biche, Alberta

REDUCED!!! Check out this very affordable, peaceful, property on the edge of town! This 2 bedroom home sits on 1.72 acres and is enclosed with chain link fencing. The house has bright a kitchen/dining, and living room with a beautiful bay window. The acreage is will groomed with different trees including apple and cherry, with plenty of room to add a garden. You can enjoy sitting on the front deck or relax around the fire pit. If you have visitors, there is a 16'4" X 12'3" guest house for them to stay in. Behind the house is a 16'4" X 24'4" building that houses a 5000 gallon water cistern with its own furnace. The house, guest house, and water storage building are heated by furnaces fueled with propane. In the living room of the house there is also wood pellet stove. A garden shed is on the property for more storage. The buildings have matching vinyl siding keeping the property looking well put together. There is room to add on or build a garage. It's bird lovers sanctuary with the nearby water attracting water fowl, and the 50 birdhouses on the property! The property offers a quiet simple home, is walking distance to Independent Groceries, but still gives you a feeling of country living. Call today to view this uniquely set up place that is move in ready!