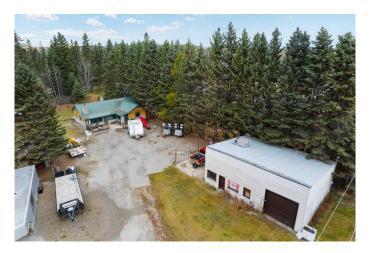

# \$459,900 - #4 4354 Highway 27, Rural Mountain View County

MLS® #A2188157

## \$459,900

3 Bedroom, 1.00 Bathroom, 1,133 sqft Residential on 0.85 Acres

Westward Ho, Rural Mountain View County, Alberta

This charming 0.85-acre property, located in the peaceful community of Westward Ho, just east of Sundre, is an excellent opportunity for first-time acreage buyers. The home offers the tranquillity of rural living with easy access to essential amenities and the convenience of school bus pickup at your driveway. Nature lovers will appreciate the property's short walking distance to the Little Red Deer River, offering beautiful surroundings and outdoor recreational activities. The area is also known for its many walking trails, perfect for those who enjoy exploring the outdoors.

The property also includes a 30'x39' shop, providing additional storage or the potential for a workshop. The manageable 0.85-acre lot size offers ample outdoor space while ensuring upkeep remains simple for new acreage owners.