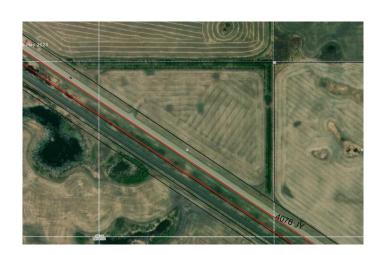

### \$249,000

0 Bedroom, 0.00 Bathroom, Land on 19.44 Acres

NONE, Rural Wainwright No. 61, M.D. of, Alberta

This parcel is situated immediately adjacent to Highway 14, approximately 2 miles west of Wainwright on the North side of the highway. It features a mature shelterbelt along the North and East boundaries, enhancing it's overall appeal for both residential and commercial purposes.